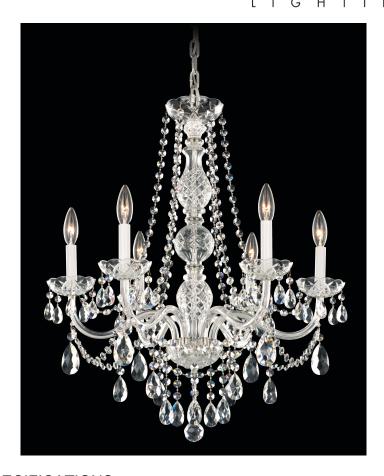

## ARLINGTON - SCHONBEK

1303

Transporting you to the dramatic, contemplative mood of the Romantic era, Arlington is an all-crystal chandelier with elaborately cut crystal column pieces, dishes, and bobeches. In a grand home filled with antiques, paintings and tapestries, Arlington makes a striking statement.