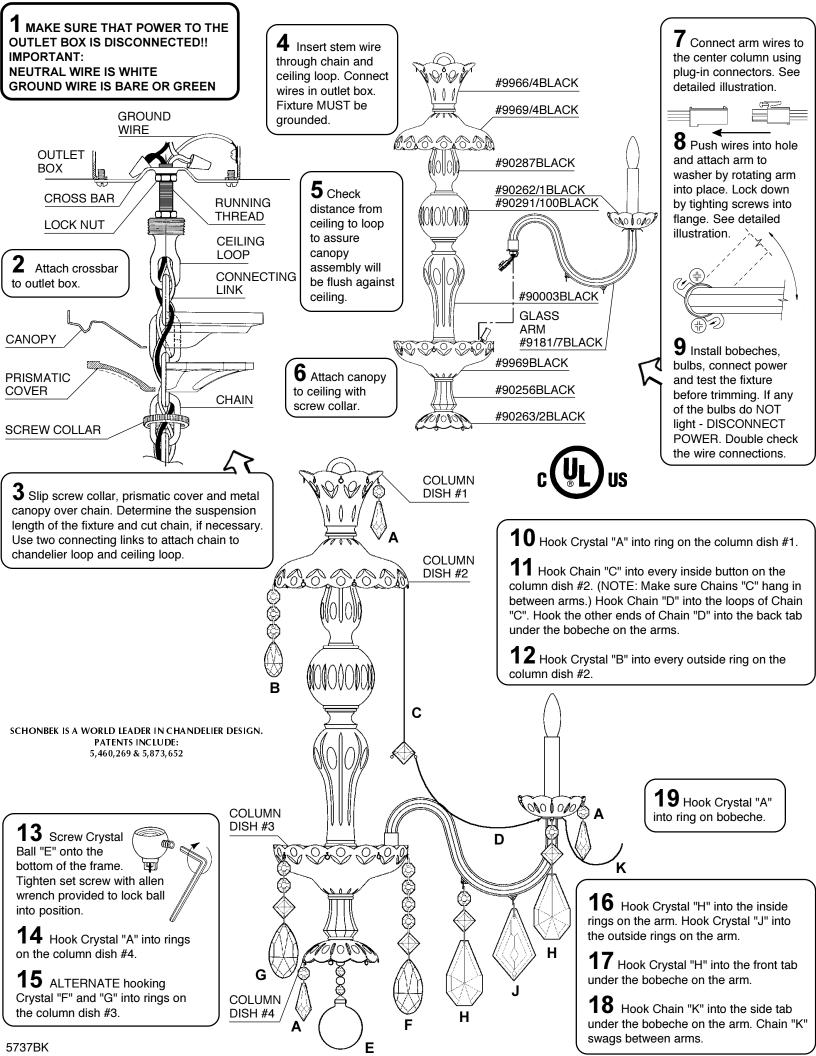

## CHANDELIER 5737BK TRIM DIAGRAM I HIS DESIGN IS THE PROPRIETARY 8 Lights TRADE DRESS/TRADEMARK OF Diameter: 28" SCHONBEK WORLDWIDE LIGHTING INC Body Length: 35" This crystal chandelier was designed and manufactured in Plattsburgh, N.Y. Our high-quality crystal fixtures are made with state-of-the-art manufacturing equipment. If you have any questions about this or any of our more than 250 crystal products, contact your nearest authorized Schonbek distributor. CAUTION... RISK OF ELECTRICAL SHOCK. Make sure the electrical supply to the chandelier is turned off at the main fuse or circuit breaker before doing any installation. All electrical components must be installed by a licensed electrician in accordance with the National Electric Code and the appropriate local electrical codes. HANGING WEIGHT: 33 pounds. BULBS: 8 Candle shaped candelabra base C10 bulbs, recommend 25 watts for best appearance. 60 Watt Maximum WARNING: This chandelier meets UL/CSA requirements. Any tampering will void UL/CSA certification. **MAINTENANCE:** Use a damp chamois to clean the glass frame. UNDER NO CIRCUMSTANCES SHOULD METAL POLISHES, CLEANERS, ABRASIVES OR AEROSOL SPRAYS BE USED. While the latest finishing techniques have been used on the metal frame, such finish cannot be unconditionally guaranteed. The main cause of deterioration, apart from certain atmospheric conditions, is improper cleaning. To clean the crystals, polish with a soft, damp chamois. You are cleaning delicate crystal... Take the greatest care. **IMPORTANT:** Do not clean crystals in a dishwasher. The finish of the metal clips and hangers will be ruined and the crystals may be damaged. **IMPORTANT CAUTION:** Glass parts are fragile. COLOR-To avoid breakage use care when Please record the following information

for future service.
# Four-digit num

CODE

PACKER

ORDER

To avoid breakage use care when assembling or cleaning. WHEN ORDERING REPLACEMENT

| <br>Four-digit number on<br>outside of carton.               |
|--------------------------------------------------------------|
| <br>See crystal package label.<br>See crystal package label. |

ARM(S): Give arm number from trim diagram Give color code from the arm itself