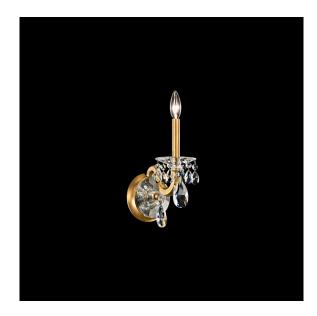

# San Marco 88601

### **DESCRIPTION**

An invitation to a luxurious life. Elegant and curvaceous lines flow from a tiered center column accentuated by glistening, faceted dishes. Each lustrous, hand-finished arm presents drops of sparkling Schonbek Radiance crystal that showcase the elegant form factor of this extraordinary wall sconce.

#### **FEATURES**

- Artisan aluminum cast arms
- Uses one 60w maximum B10 bulb (not included)
- Adorned by traditional Schonbek Radiance crystal drops
- Available in Schonbek Signature Finishes and Schonbek Premium Finishes