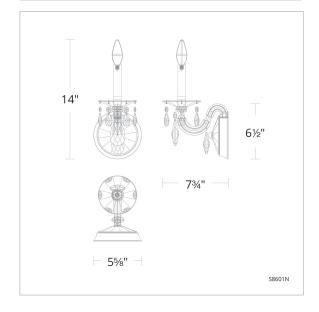

## **SPECIFICATIONS**

Light Source Standards Incandescent UL/cUL

| Model | Finish | Crystal | # of Lights | Voltage | Height | Width |
|-------|--------|---------|-------------|---------|--------|-------|
| S8601 | - 22   | R       | 1 Light     | 120 VAC | 14"    | 5.6"  |
|       | - 48   |         |             |         |        |       |
|       | - 51   |         |             |         |        |       |
|       | - 26   |         |             |         |        |       |
|       | - 23   |         |             |         |        |       |
|       | - 76   |         |             |         |        |       |
|       |        |         |             |         |        |       |