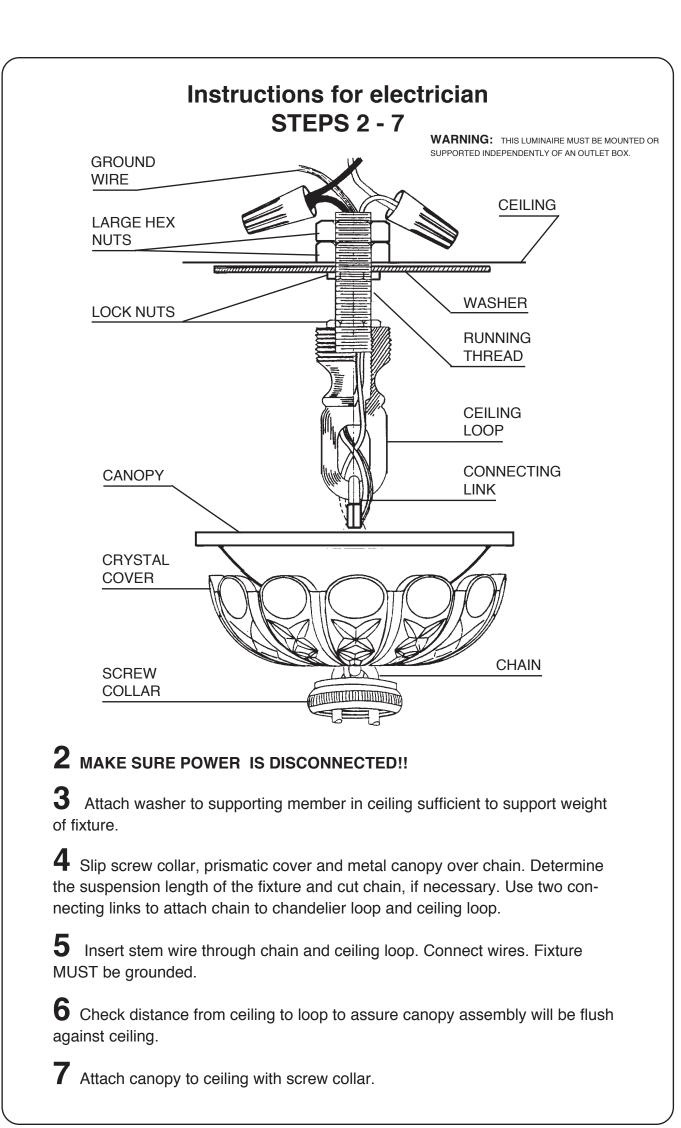

ate local electrical codes. HANGING WEIGHT: 54 pounds.

BULBS: (15) Candle shaped candelabra base C10 bulbs, recommend 25 watts for best appearance. 60 - Watts Maximum WARNING: This chandelier meets UL/CSA requirements. Any tampering will void UL/CSA certification.

|       | ease record | IM<br>the followi |
|-------|-------------|-------------------|
| CODE  | #           | Fou               |
| PACKE | R #         | See               |
| ORDEF | R #         | See               |

# **SCHONBEK**®

SCHONBEK IS A WORLD LEADER IN CHANDELIER DESIGN. PATENTS INCLUDE: #D5,460,269



## Follow steps in exact order Save this trim diagram for future reference

### **IPORTANT**

ing information for future service. r-digit number on outside of carton. crystal package label. crystal package label.



| FF                                            | <b>?/</b>        |
|-----------------------------------------------|------------------|
| k                                             | Gla<br>prea      |
| COLOR –                                       |                  |
| (c                                            |                  |
| WHEI<br>REPLAC<br>Give arm nu<br>Give color c | <b>EN</b><br>Imb |
|                                               |                  |
|                                               |                  |

## AGILE:

ass parts are fragile. To avoid akage use care when sembling or cleaning.



ORDERING MENT ARM(S): ber from trim diagram de from the arm itself

# **NOTES:**



outside diameter holes.

provided.

6814-\_\_\_A



6814-\_\_\_A