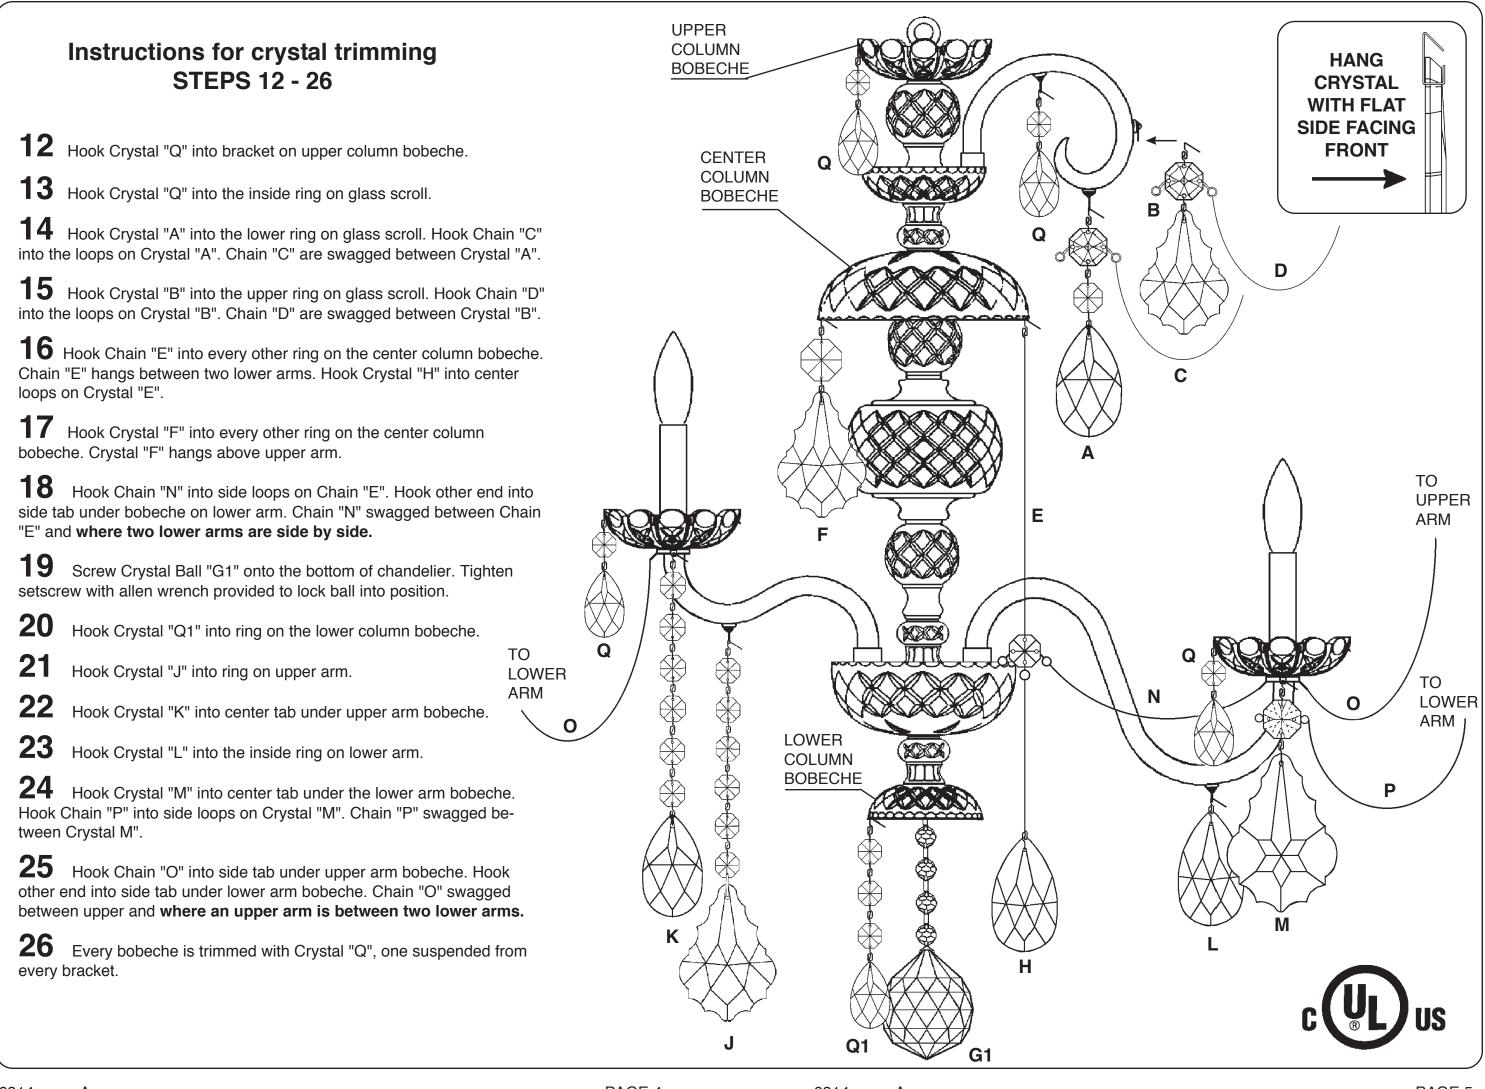

rystal package label.



| FF                                            | <b>?/</b>        |
|-----------------------------------------------|------------------|
| k                                             | Gla<br>prea      |
| COLOR –                                       |                  |
| (c                                            |                  |
| WHEI<br>REPLAC<br>Give arm nu<br>Give color c | <b>EN</b><br>Imb |
|                                               |                  |
|                                               |                  |

## AGILE:

ass parts are fragile. To avoid akage use care when sembling or cleaning.



ORDERING MENT ARM(S): ber from trim diagram de from the arm itself

# **NOTES:**



outside diameter holes.

provided.

6814-\_\_\_A



6814-\_\_\_A