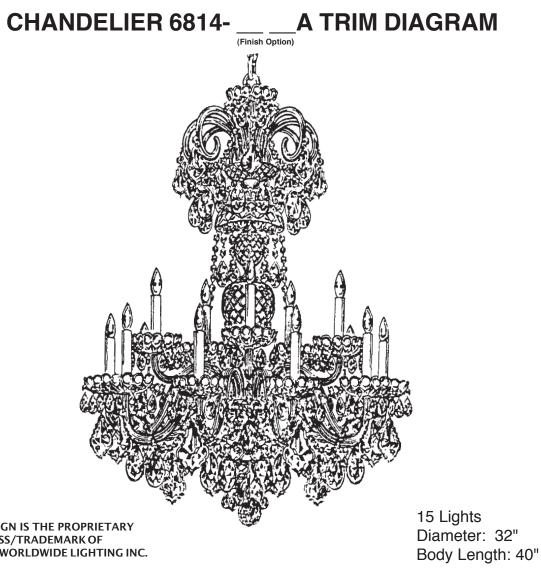

BULBS: (15) Candle shaped candelabra base C10 bulbs, recommend 25 watts for best appearance. 60 - Watts Maximum WARNING: This chandelier meets UL/CSA requirements. Any tampering will void UL/CSA certification.

## Follow steps in exact order Save this trim diagram for future reference