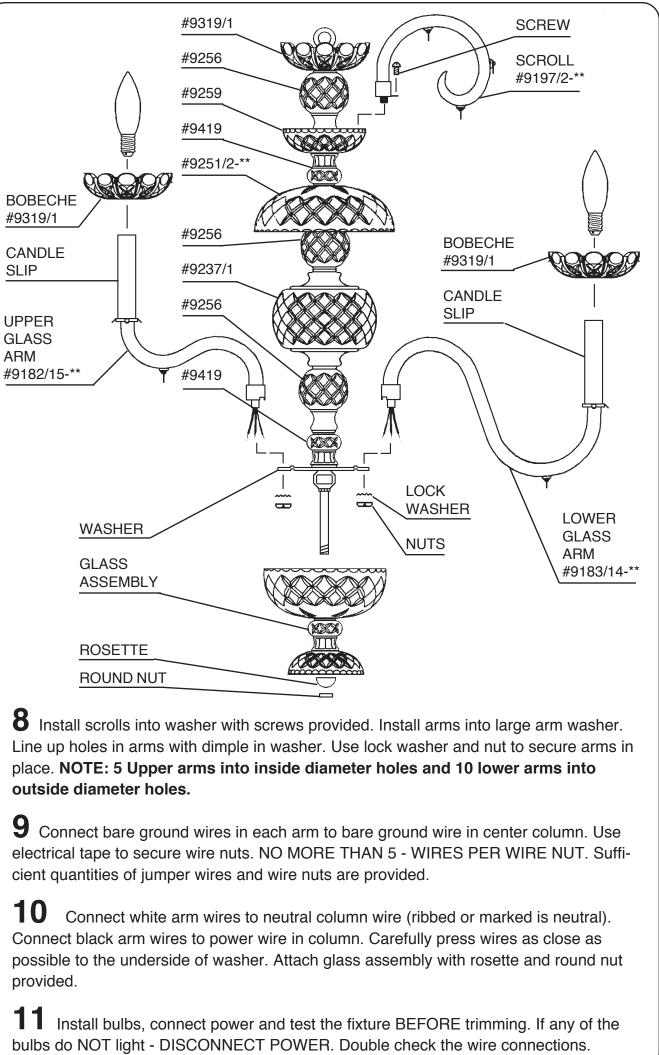

## AGILE:

ass parts are fragile. To avoid akage use care when sembling or cleaning.

ORDERING MENT ARM(S): ber from trim diagram de from the arm itself

# **NOTES:**

outside diameter holes.

provided.

6814-\_\_\_A

6814-\_\_\_A