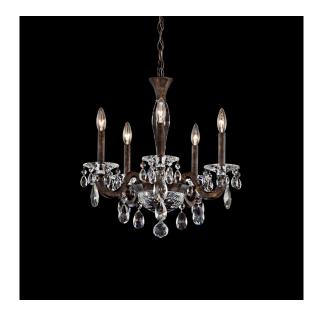

# **DESCRIPTION**

An invitation to a luxurious life. Elegant and curvaceous lines flow from a tiered center column accentuated by glistening, faceted dishes. Each lustrous, hand-finished arm presents drops of sparkling Schonbek Radiance crystal that showcase the elegant form factor of this extraordinary chandelier.

#### **FEATURES**

- Delicate mouth blown glass column accented by artisan aluminum cast arms
- Uses five 60w maximum B10 bulbs (not included)
- Adorned by traditional Schonbek Radiance crystal drops
- Available in Schonbek Signature Finishes and Schonbek Premium Finishes
- Can be mounted on a sloped ceiling.