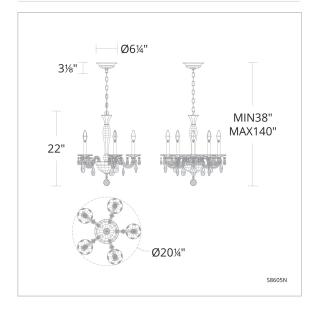

# **LINE DRAWING**

# **SPECIFICATIONS**

Light Source Standards Incandescent UL/cUL

| Model | Finish | Crystal | # of Lights | Voltage | Height | Width |
|-------|--------|---------|-------------|---------|--------|-------|
| S8605 | - 76   | R       | 5 Lights    | 120 VAC | 22"    | 20.3" |
|       | - 23   |         |             |         |        |       |
|       | - 26   |         |             |         |        |       |
|       | - 51   |         |             |         |        |       |
|       | - 48   |         |             |         |        |       |
|       | - 22   |         |             |         |        |       |
|       |        |         |             |         |        |       |