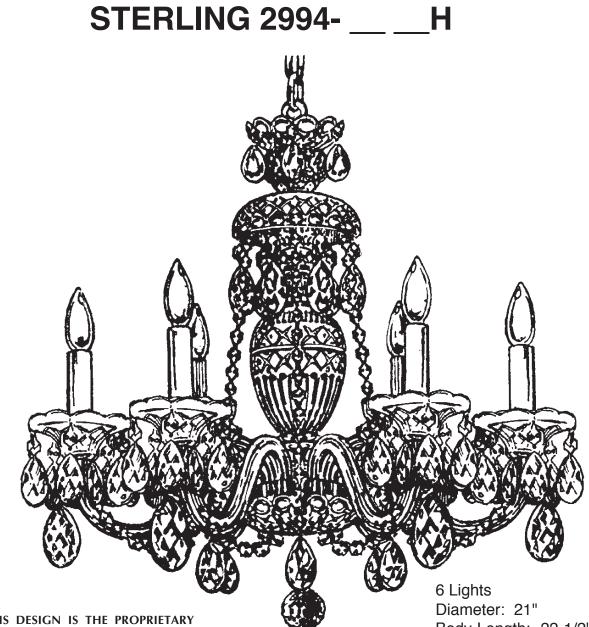

**T**HIS DESIGN IS THE PROPRIETARY TRADE DRESS/TRADEMARK OF SWAROVSKILIGHTING, LTD.

**SCHONBEK**<sup>®</sup>

Body Length: 22-1/2" Hanging Weight: 12 lbs.

2994-\_\_\_H

| Ŵ | <br>-000 |   |
|---|----------|---|
|   |          |   |
|   |          | Ŵ |