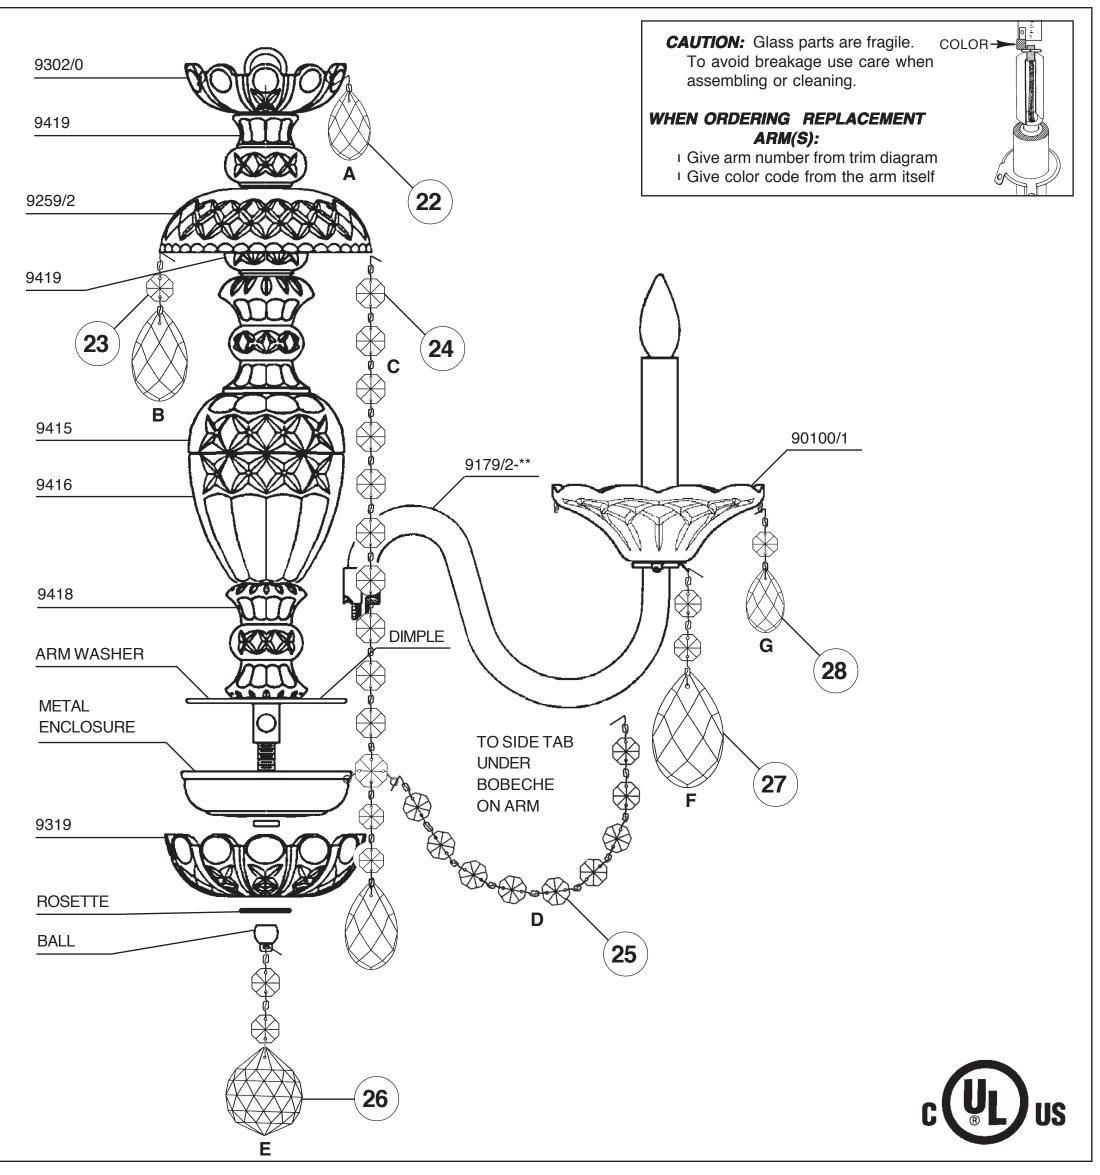

Install bulbs and be sure to test fixture BEFORE trimming.

20 Install arms into washer. Line up holes in arms with dimple in washer. Use lock washer and nut to secure arms in place.
Connect ground wire in each arm to ground wire in center column. NO MORE THAN 5-WIRES PER WIRE NUT. Use electrical tape to secure wire nuts.
Connect white arm wires to neutral column wire (ribbed or marked is neutral).
Connect black arm wires to the power wire in column.

Carefully press wires as close as possible to the underside of washer.

Attach metal enclosure with nut provided. Attach #9319 glass with rosette and ball.