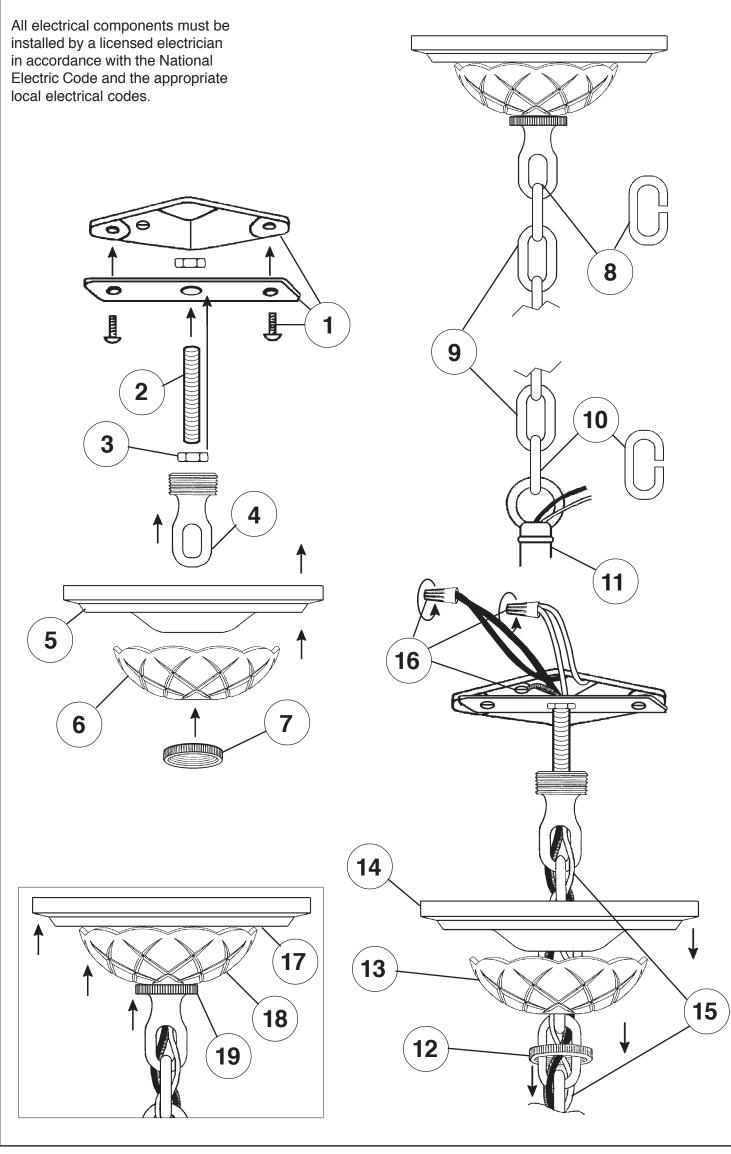

Install bulbs and be sure to test fixture BEFORE trimming.

20 Install arms into washer. Line up holes in arms with dimple in washer. Use lock washer and nut to secure arms in place.
Connect ground wire in each arm to ground wire in center column. NO MORE THAN 5-WIRES PER WIRE NUT. Use electrical tape to secure wire nuts.
Connect white arm wires to neutral column wire (ribbed or marked is neutral).
Connect black arm wires to the power wire in column.

Carefully press wires as close as possible to the underside of washer.

Attach metal enclosure with nut provided. Attach #9319 glass with rosette and ball.