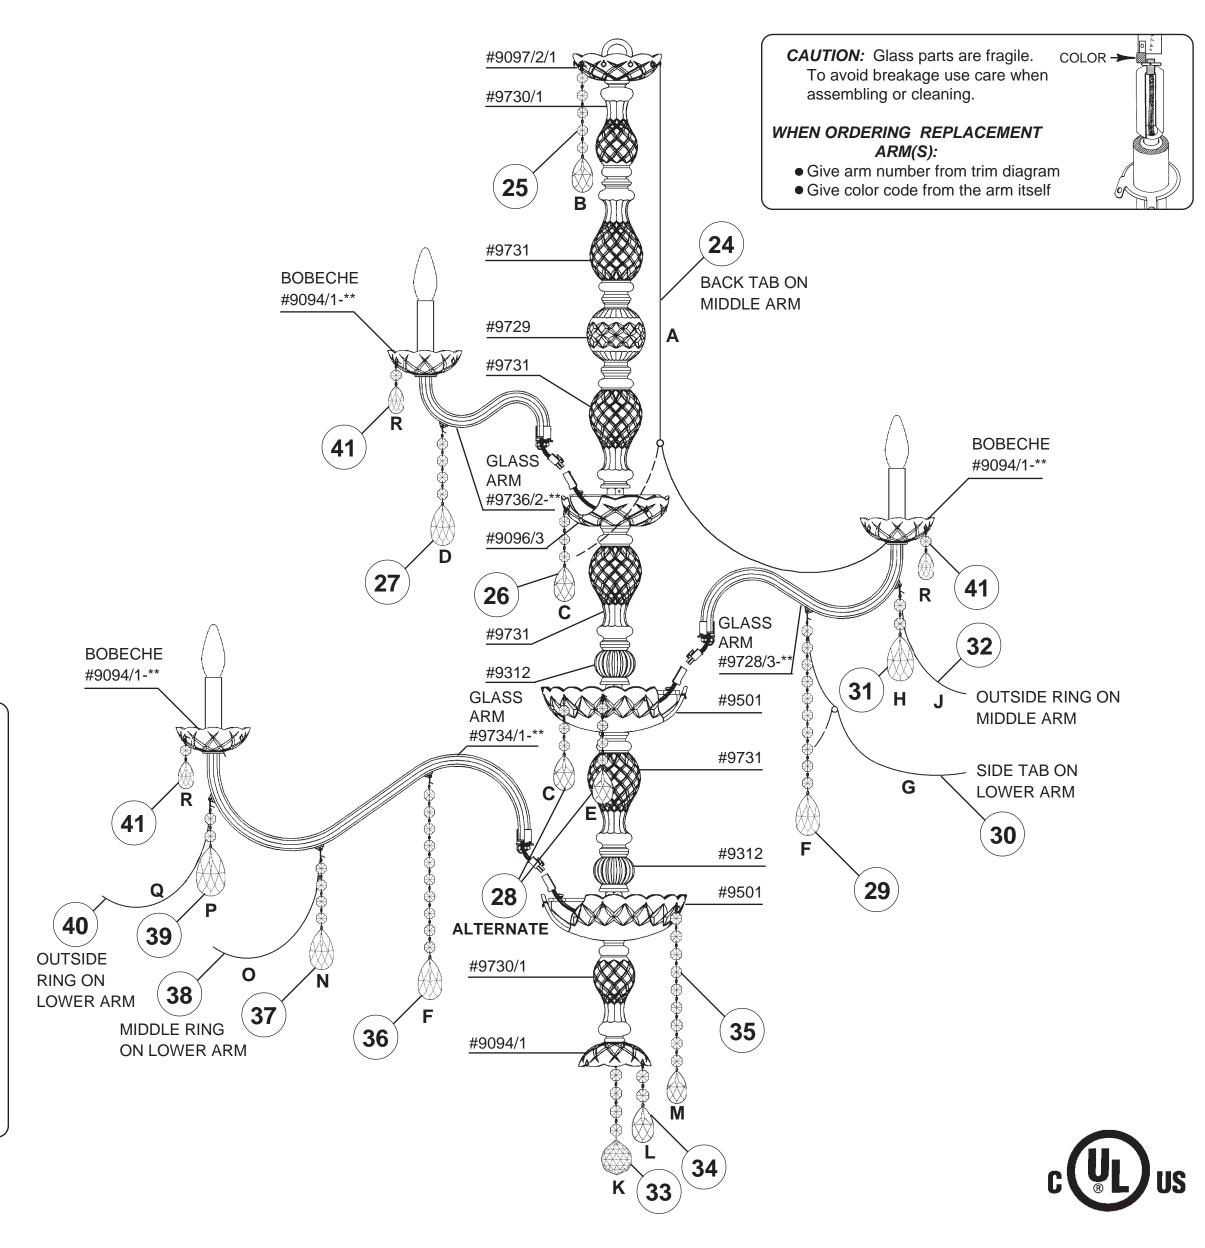

## CHANDELIER 1310- \_\_\_\_H TRIM DIAGRAM

## **SCHONBEK**®

See diagram on back page Follow steps in exact order Save this trim diagram for future reference

SCHONBEK IS A WORLD LEADER IN CHANDELIER DESIGN. PATENTS INCLUDE: #D5,460,269 & D5,873,652

Repeat steps for middle and lower arms. Install bobeches.