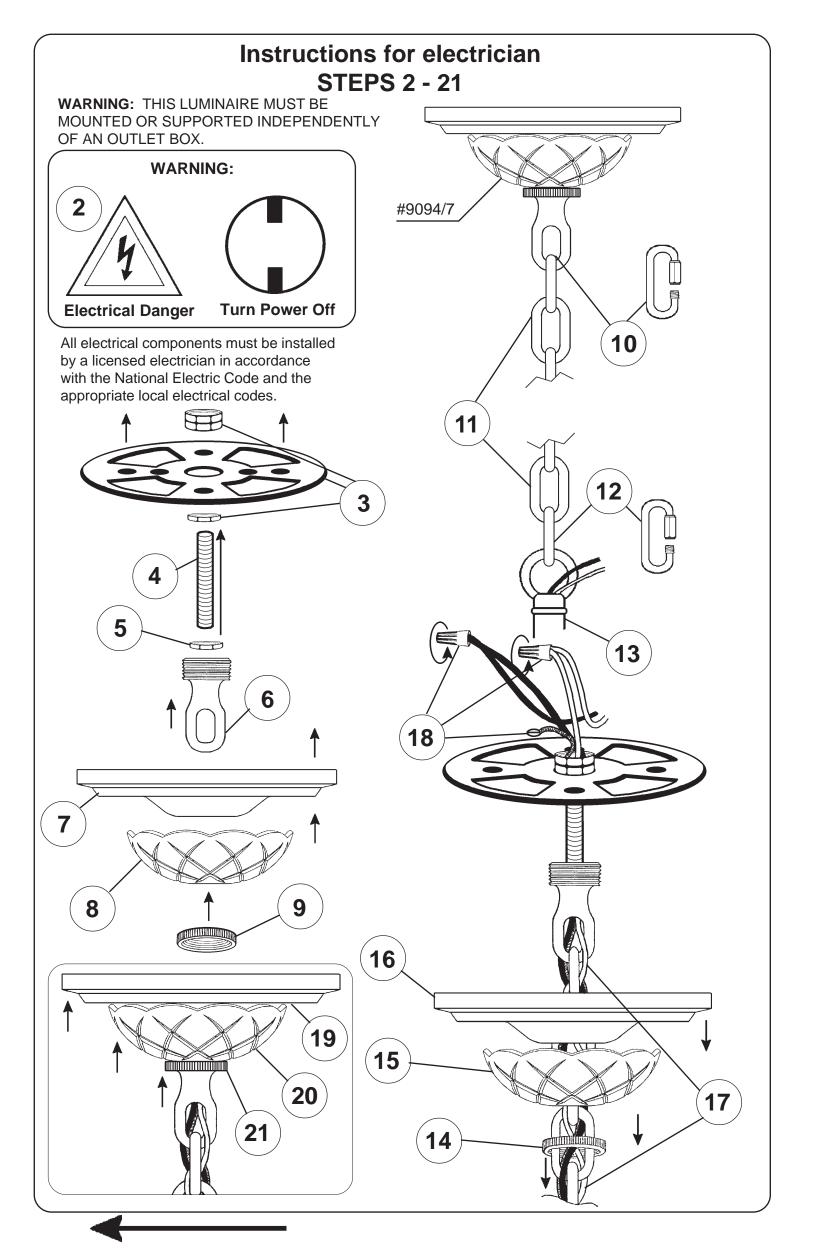

## **SCHONBEK**®

See diagram on back page Follow steps in exact order Save this trim diagram for future reference

SCHONBEK IS A WORLD LEADER IN CHANDELIER DESIGN. PATENTS INCLUDE: #D5,460,269 & D5,873,652

## Instructions for crystal trimming STEPS 22 - 41

You will need 25 - B10 25 Watts Recommended 60 Watts Max

Install bulbs and be sure to test fixture BEFORE trimming.

Push wires into hole and attach arm to upper washer by rotating arm into place. Lock down by tighting screws into flange. See detailed illustration.

Repeat steps for middle and lower arms. Install bobeches.