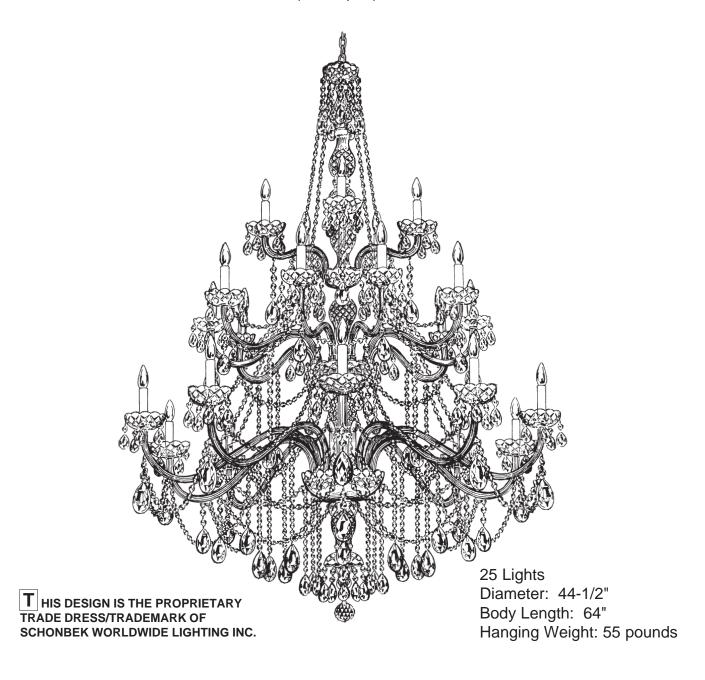

## CHANDELIER 1310- \_\_\_\_H TRIM DIAGRAM



## **SCHONBEK**®

See diagram on back page Follow steps in exact order Save this trim diagram for future reference



SCHONBEK IS A WORLD LEADER IN CHANDELIER DESIGN. PATENTS INCLUDE: #D5,460,269 & D5,873,652

## Instructions for crystal trimming STEPS 22 - 41



You will need 25 - B10 25 Watts Recommended 60 Watts Max

Install bulbs and be sure to test fixture BEFORE trimming.





Push wires into hole and attach arm to upper washer by rotating arm into place. Lock down by tighting screws into flange. See detailed illustration.



Repeat steps for middle and lower arms. Install bobeches.