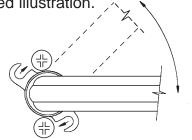

## Instructions for crystal trimming STEPS 22 - 41

You will need 25 - B10 25 Watts Recommended 60 Watts Max

Install bulbs and be sure to test fixture BEFORE trimming.

Push wires into hole and attach arm to upper washer by rotating arm into place. Lock down by tighting screws into flange. See detailed illustration.