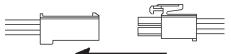

## Instructions for crystal trimming STEPS 22 - 41

You will need 25 - B10 25 Watts Recommended 60 Watts Max

Install bulbs and be sure to test fixture BEFORE trimming.

Push wires into hole and attach arm to upper washer by rotating arm into place. Lock down by tighting screws into flange. See detailed illustration.