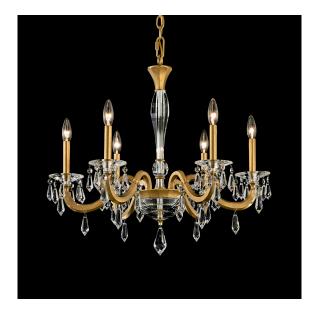

# Napoli S7606

### DESCRIPTION

Modern symmetry. With a clearly defined, Romanesque form composed of Schonbek Radiance crystal, faceted central columns hold simple curving, lustrous metal arms whose matching candelabra bases sit within elegant crystal bobeches. A beaded swag sparkles around its edge, adding a touch of whimsy.

#### FEATURES

- Delicate mouth blown glass column accented by artisan aluminum cast arms
- Uses six 60w maximum B10 bulbs (not included)
- Adorned by exclusive Schonbek Radiance icicle crystal
- Available in Schonbek Signature Finishes and Schonbek **Premium Finishes**
- Can be mounted on a sloped ceiling.