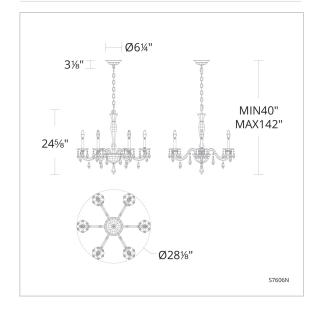

#### LINE DRAWING

#### SPECIFICATIONS

| Light Source | Incandescent |
|--------------|--------------|
| Standards    | UL/cUL       |

| Model | Finish | Crystal | # of Lights | Voltage | Height | Width |
|-------|--------|---------|-------------|---------|--------|-------|
| S7606 | - 76   | R       | 6 Lights    | 120 VAC | 24.6"  | 28.1" |
|       | - 23   |         |             |         |        |       |
|       | - 26   |         |             |         |        |       |
|       | - 51   |         |             |         |        |       |
|       | - 48   |         |             |         |        |       |
|       | - 22   |         |             |         |        |       |