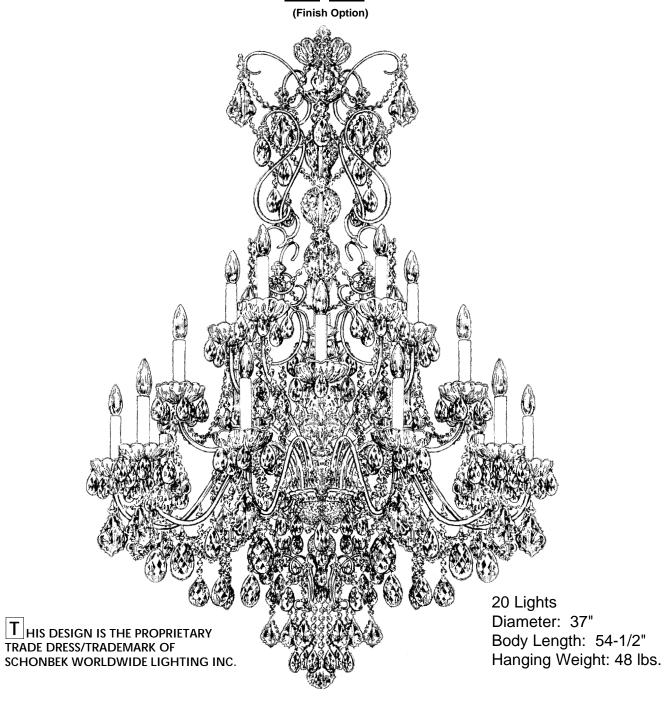

## CHANDELIER 1716- \_\_\_\_ TRIM DIAGRAM

## **SCHONBEK**

See diagram on back page Follow steps in exact order Save this trim diagram for future reference

|   | IMPORTANT                                      |
|---|------------------------------------------------|
|   | 1 Person who opens carton should record the    |
| I | following information for future service.      |
| I | CODE # Four-digit number on outside of carton. |
| l | PACKER # See crystal package label.            |
| l | ORDER # See crystal package label.             |
| 1 |                                                |