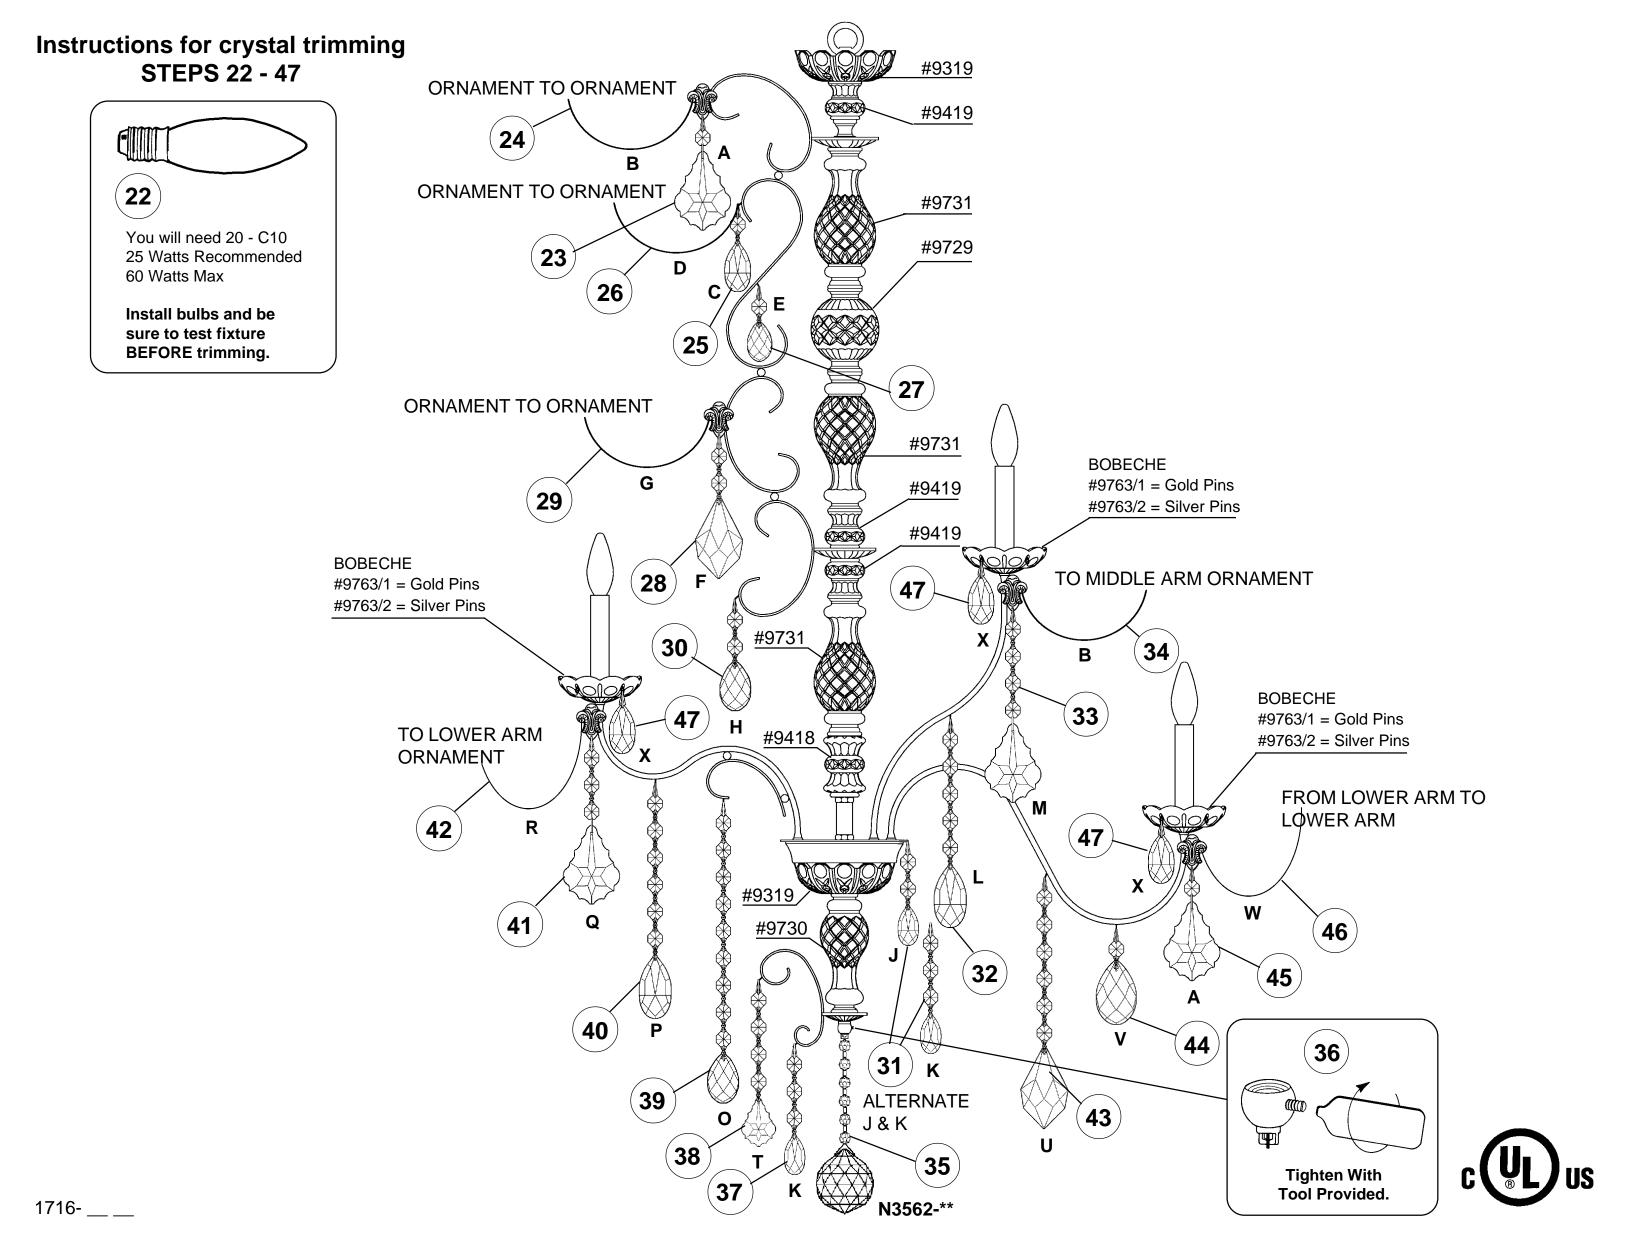

ns for electrician STEPS 2 - 21



All electrical components must be installed by a licensed electrician in accordance with the National Electric Code and the appropriate local electrical codes





## CHANDELIER 1716- \_\_\_\_ TRIM DIAGRAM



## **SCHONBEK**

See diagram on back page Follow steps in exact order Save this trim diagram for future reference

|   | IMPORTANT                                      |
|---|------------------------------------------------|
|   | 1 Person who opens carton should record the    |
| I | following information for future service.      |
| I | CODE # Four-digit number on outside of carton. |
| l | PACKER # See crystal package label.            |
| l | ORDER # See crystal package label.             |
| 1 |                                                |