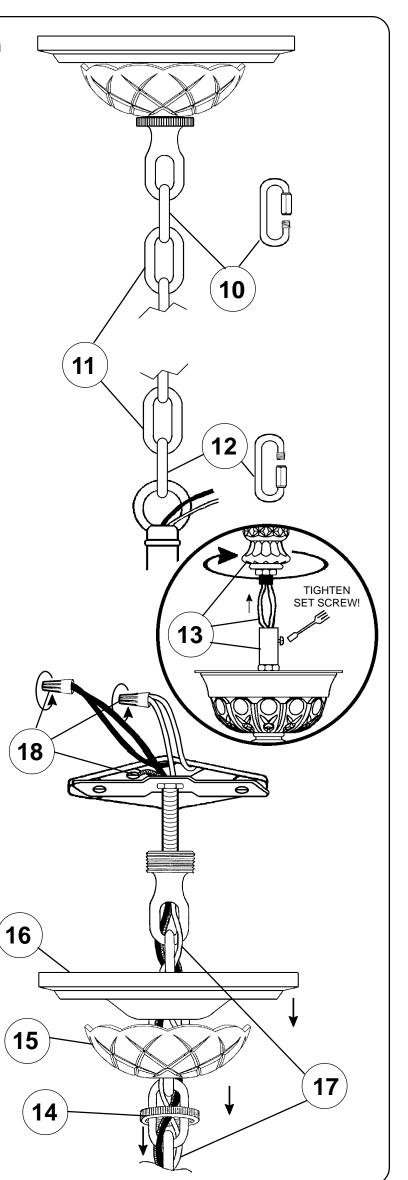

## Instructions for electrician STEPS 2 - 21

All electrical components must be installed by a licensed electrician in accordance with the National Electric Code and the appropriate local electrical codes

## **SCHONBEK**

See diagram on back page Follow steps in exact order Save this trim diagram for future reference

|   | IMPORTANT                                      |
|---|------------------------------------------------|
|   | 1 Person who opens carton should record the    |
| I | following information for future service.      |
| I | CODE # Four-digit number on outside of carton. |
| l | PACKER # See crystal package label.            |
| l | ORDER # See crystal package label.             |
| 1 |                                                |