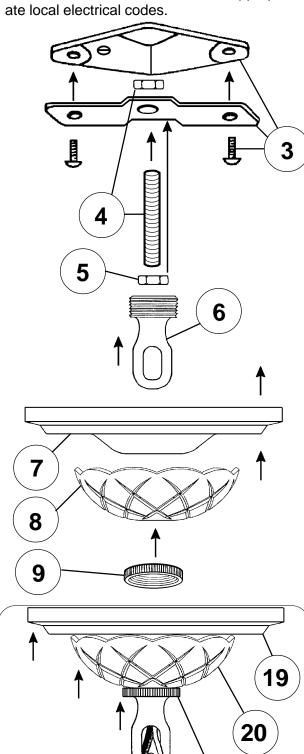

## Instructions for electrician STEPS 2 - 21

All electrical components must be installed by a licensed electrician in accordance with the National Electric Code and the appropriate local electrical codes

## **SCHONBEK**

See diagram on back page Follow steps in exact order Save this trim diagram for future reference

|   | IMPORTANT                                      |
|---|------------------------------------------------|
|   | 1 Person who opens carton should record the    |
| I | following information for future service.      |
| I | CODE # Four-digit number on outside of carton. |
| l | PACKER # See crystal package label.            |
| l | ORDER # See crystal package label.             |
| 1 |                                                |