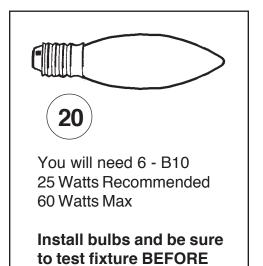

**T**HIS DESIGN IS THE PROPRIETARY TRADE DRESS/TRADEMARK OF SWAROVSKILIGHTING, LTD.







6 Lights Diameter: 24" Body Length: 28" Hanging Weight: 12 lbs.



1303H

| Ŵ | <br>-000 |   |
|---|----------|---|
|   |          |   |
|   | <br>ļ    | Ŵ |

| Λ | ŴŴŴ      |           |
|---|----------|-----------|
| Å | <u> </u> |           |
|   |          |           |
|   |          |           |
|   |          | Ψ         |
|   |          | $\forall$ |



trimming.

**19** Install arms into washer. Line up holes in arms with dimple in washer. Use nut to secure arms in place.

ace.

This end goes up against washer.

Connect ground wire in each arm (silver wire) to ground wire in center column. NO MORE THAN 5-WIRES PER WIRE NUT. Use electrical tape to secure wire nuts.

Connect white arm wires to neutral column wire (ribbed or marked is neutral).

Connect black arm wires to the power wire in column.

Carefully press wires as close as possible to the underside of washer.

Attach metal enclosure with nut provided. Slide spacer and glass dish up over stem pipe and attach with rosette, round nut and half ball. Install bobeches.