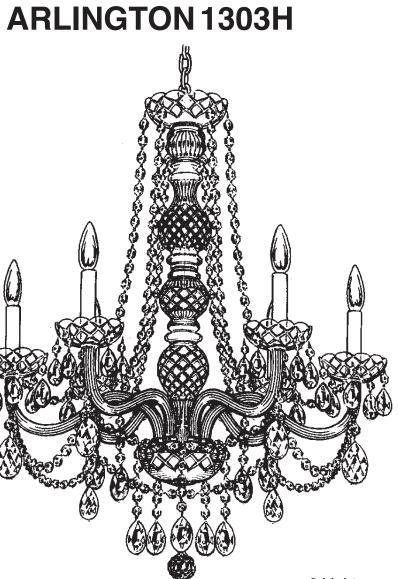

**T**HIS DESIGN IS THE PROPRIETARY TRADE DRESS/TRADEMARK OF SWAROVSKILIGHTING, LTD.

6 Lights Diameter: 24" Body Length: 28" Hanging Weight: 12 lbs.

1303H

| Ŵ | <br>-000 |   |
|---|----------|---|
|   |          |   |
|   | <br>ļ    | Ŵ |