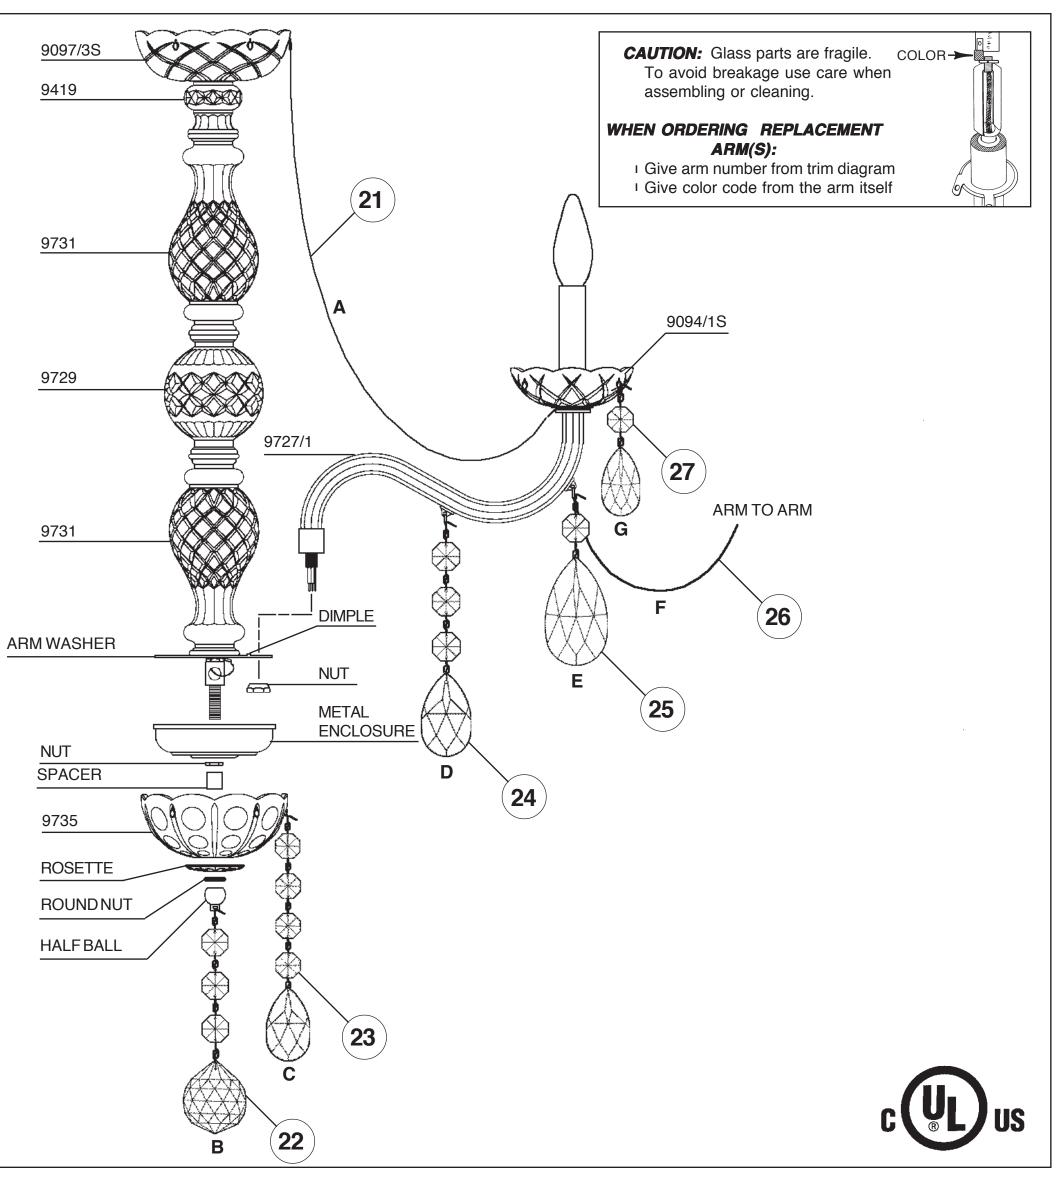

trimming.

**19** Install arms into washer. Line up holes in arms with dimple in washer. Use nut to secure arms in place.

ace.

This end goes up against washer.

Connect ground wire in each arm (silver wire) to ground wire in center column. NO MORE THAN 5-WIRES PER WIRE NUT. Use electrical tape to secure wire nuts.

Connect white arm wires to neutral column wire (ribbed or marked is neutral).

Connect black arm wires to the power wire in column.

Carefully press wires as close as possible to the underside of washer.

Attach metal enclosure with nut provided. Slide spacer and glass dish up over stem pipe and attach with rosette, round nut and half ball. Install bobeches.