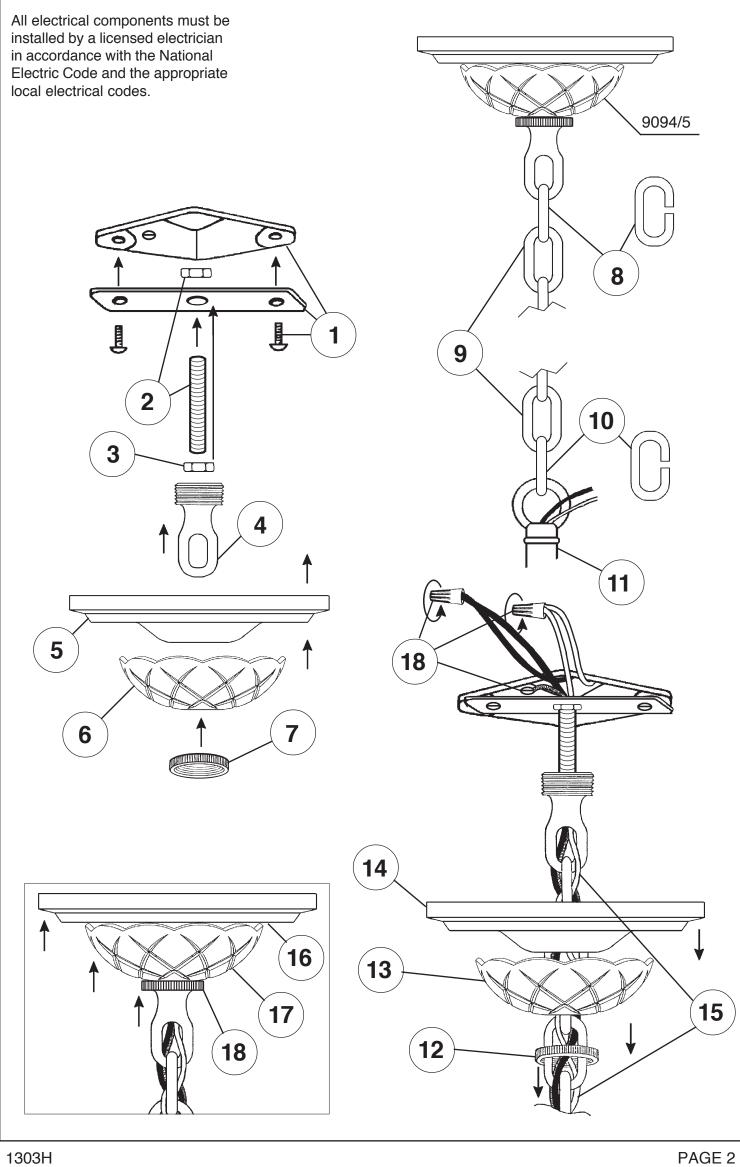

trimming.

**19** Install arms into washer. Line up holes in arms with dimple in washer. Use nut to secure arms in place.

ace.

This end goes up against washer.

Connect ground wire in each arm (silver wire) to ground wire in center column. NO MORE THAN 5-WIRES PER WIRE NUT. Use electrical tape to secure wire nuts.

Connect white arm wires to neutral column wire (ribbed or marked is neutral).

Connect black arm wires to the power wire in column.

Carefully press wires as close as possible to the underside of washer.

Attach metal enclosure with nut provided. Slide spacer and glass dish up over stem pipe and attach with rosette, round nut and half ball. Install bobeches.