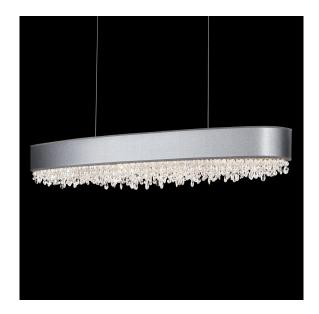

### **DESCRIPTION**

Starry night. From the pure curved shade of a chandelier erupts a dense shower of crystals, evoking celestial wonder. The harmony of shade and crystal form a gentle, downward light with breathtaking ambiance.

### **FEATURES**

- Built in color temperature adjustability. Switch from 3000K/3500K/4000K.
- Organza overlay fabric shade
- Thin powered aircraft cables provide an ultra clean look for adjustable suspension height.
- Can be mounted on a sloped ceiling.
- · Driver concealed within the canopy