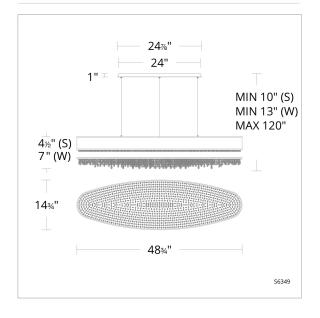

### **LINE DRAWING**

## REPLACEMENT PARTS

S6349SVRSHADE - Silver Shade S6349WHTSHADE - White Shade

| Model | Finish | Crystal  | Size | ССТ                   | Weight | Voltage | Wattage | LED<br>Lumens | Delivered<br>Lumens |
|-------|--------|----------|------|-----------------------|--------|---------|---------|---------------|---------------------|
| S6349 | - 401  | RS<br>RW | 49"  | 3000K/3500K/<br>4000K | 30lbs  | 120 VAC | 44W     | 2998          | Up To 1665          |