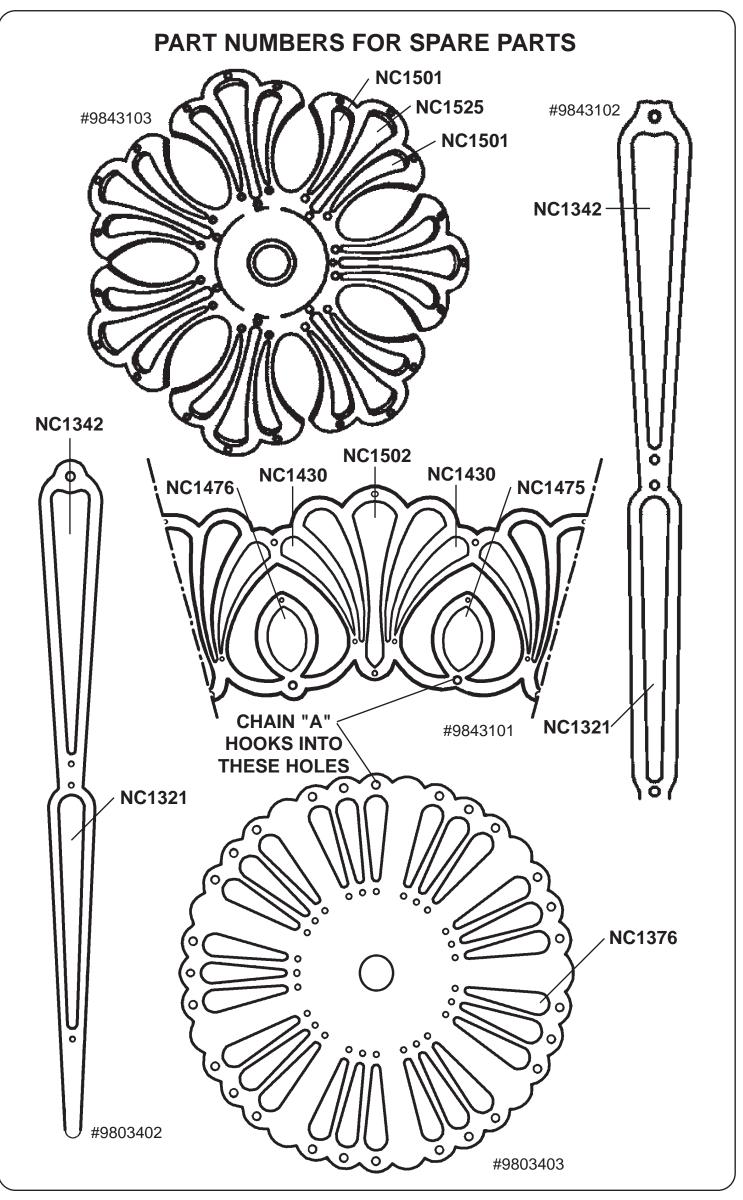

### CHANDELIER 9843- \_\_\_ TRIM DIAGRAM

(Finish Option)

T HIS DESIGN IS THE PROPRIETARY TRADE DRESS/TRADEMARK OF SWAROVSKILIGHTING, LTD.

9 Lights Diameter: 20" Body Length: 13-1/2" Hanging Weight: 9 lbs.

# **SCHONBEK**®

See diagram on back page Follow steps in exact order Save this trim diagram for future reference

## Instructions for crystal trimming STEPS 12 - 13