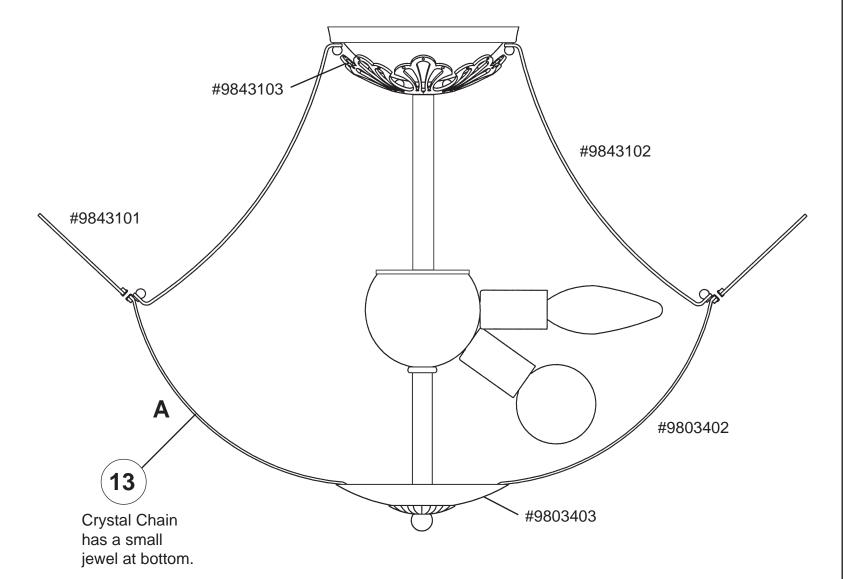

### CHANDELIER 9843- \_\_\_ TRIM DIAGRAM

(Finish Option)

T HIS DESIGN IS THE PROPRIETARY TRADE DRESS/TRADEMARK OF SWAROVSKILIGHTING, LTD.

9 Lights Diameter: 20" Body Length: 13-1/2" Hanging Weight: 9 lbs.

# **SCHONBEK**®

See diagram on back page Follow steps in exact order Save this trim diagram for future reference

## Instructions for crystal trimming STEPS 12 - 13