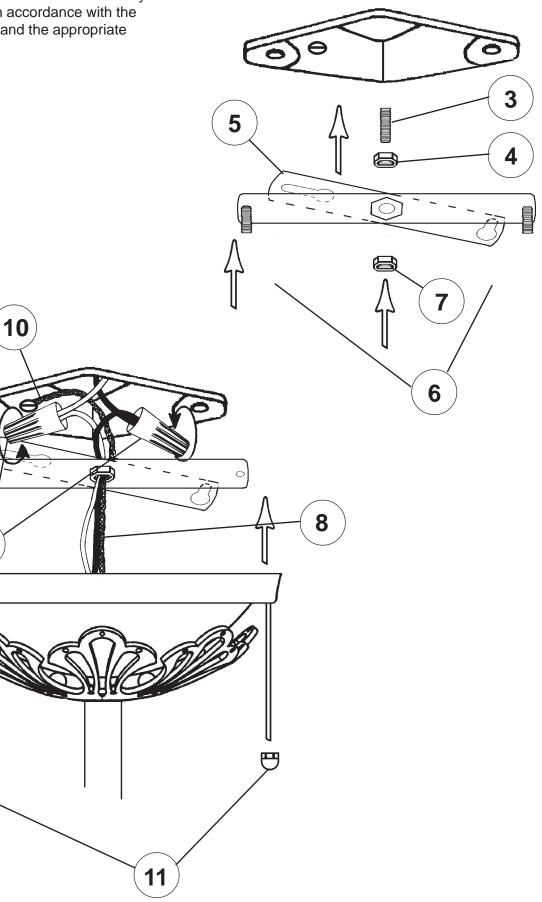

a licensed electrician in accordance with the National Electric Code and the appropriate local electrical codes.

#### Instructions for electrician **STEPS 2 - 11**



### CHANDELIER 9843- \_\_\_ TRIM DIAGRAM

(Finish Option)



T HIS DESIGN IS THE PROPRIETARY TRADE DRESS/TRADEMARK OF SWAROVSKILIGHTING, LTD.

9 Lights Diameter: 20" Body Length: 13-1/2" Hanging Weight: 9 lbs.

# **SCHONBEK**®

See diagram on back page Follow steps in exact order Save this trim diagram for future reference



#### **IMPORTANT**

Person who opens carton should record the following information for future service.

# \_\_\_\_\_ Four-digit number on outside of carton. PACKER # \_\_\_\_\_ See crystal package label.

ORDER # \_\_\_\_\_ See crystal package label.

## Instructions for crystal trimming STEPS 12 - 13