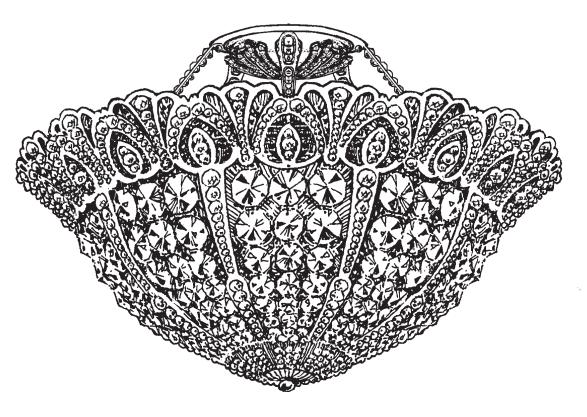

### CHANDELIER 9843- \_\_\_ TRIM DIAGRAM

(Finish Option)

T HIS DESIGN IS THE PROPRIETARY TRADE DRESS/TRADEMARK OF SWAROVSKILIGHTING, LTD.

9 Lights Diameter: 20" Body Length: 13-1/2" Hanging Weight: 9 lbs.