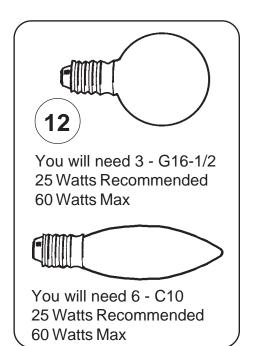

licensed electrician in accordance with the National Electric Code and the appropriate local electrical codes.

#### Instructions for electrician **STEPS 2 - 11**



### CHANDELIER 9843- \_\_\_ TRIM DIAGRAM

(Finish Option)



T HIS DESIGN IS THE PROPRIETARY TRADE DRESS/TRADEMARK OF SWAROVSKILIGHTING, LTD.

9 Lights Diameter: 20" Body Length: 13-1/2" Hanging Weight: 9 lbs.

# **SCHONBEK**®

See diagram on back page Follow steps in exact order Save this trim diagram for future reference



#### **IMPORTANT**

Person who opens carton should record the following information for future service.

# \_\_\_\_\_ Four-digit number on outside of carton. PACKER # \_\_\_\_\_ See crystal package label.

ORDER # \_\_\_\_\_ See crystal package label.

## Instructions for crystal trimming STEPS 12 - 13