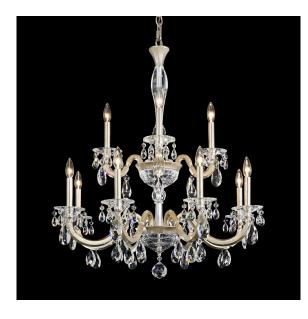

### DESCRIPTION

An invitation to a luxurious life. Elegant and curvaceous lines flow from a tiered center column accentuated by glistening, faceted dishes. Each lustrous, hand-finished arm presents drops of sparkling Schonbek Radiance crystal that showcase the elegant form factor of this extraordinary chandelier.