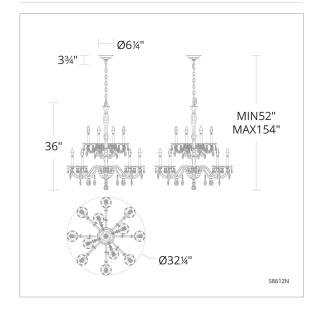

#### LINE DRAWING

## SPECIFICATIONS

Light Source Standards UL/cUL

Incandescent

| Model | Finish | Crystal | # of Lights | Voltage | Height | Width |
|-------|--------|---------|-------------|---------|--------|-------|
| S8612 | - 22   | R       | 12 Lights   | 120 VAC | 36"    | 32.3" |
|       | - 48   |         |             |         |        |       |
|       | - 51   |         |             |         |        |       |
|       | - 26   |         |             |         |        |       |
|       | - 23   |         |             |         |        |       |
|       | - 76   |         |             |         |        |       |
|       |        |         |             |         |        |       |