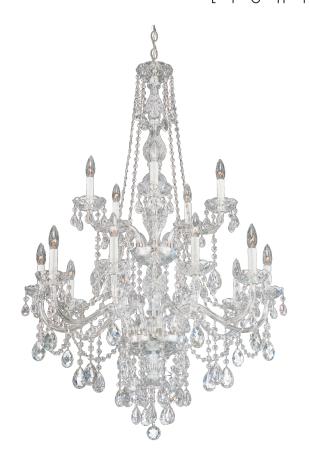

## ARLINGTON - SCHONBEK 1308

Transporting you to the dramatic, contemplative mood of the Romantic era, Arlington is an all-crystal chandelier with elaborately cut crystal column pieces, dishes, and bobeches. In a grand home filled with antiques, paintings and tapestries, Arlington makes a striking statement.