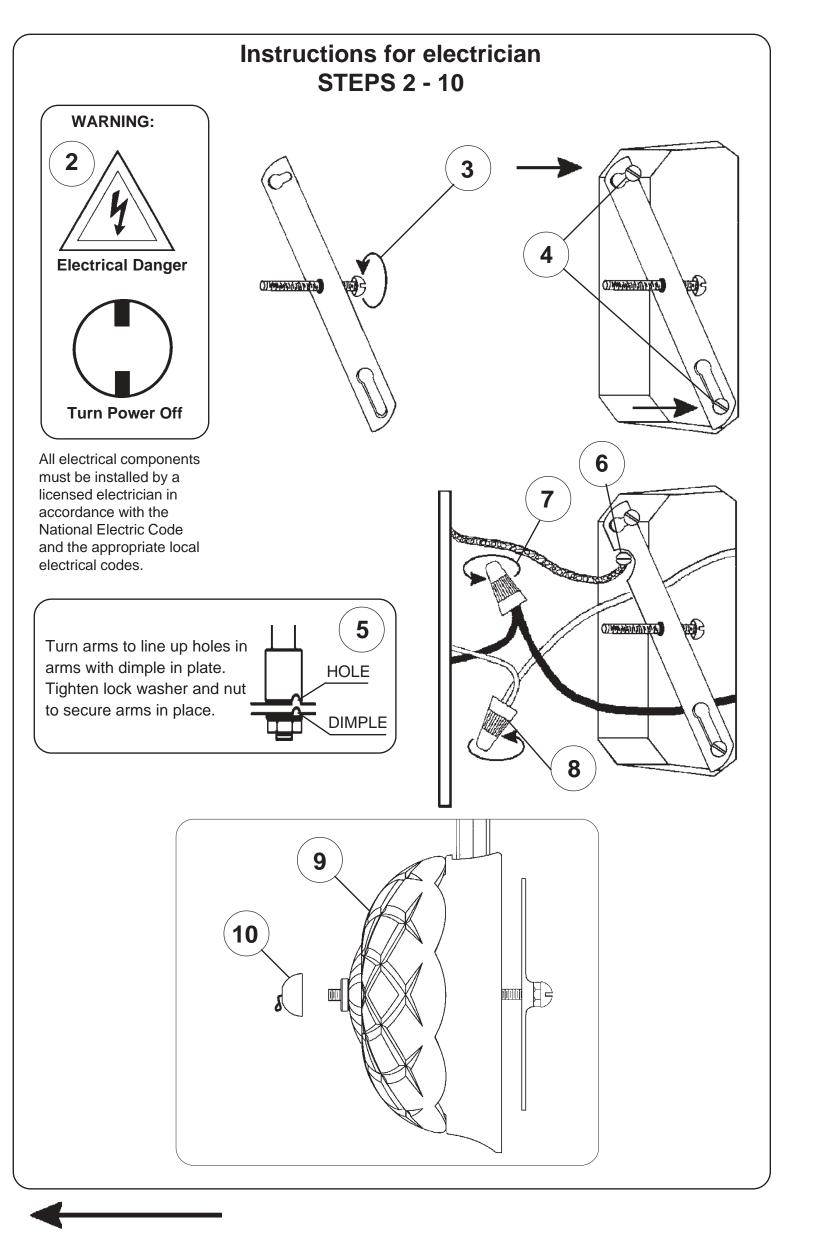

## **SCHONBEK**<sup>®</sup>

See diagram on back page Follow steps in exact order Save this trim diagram for future reference