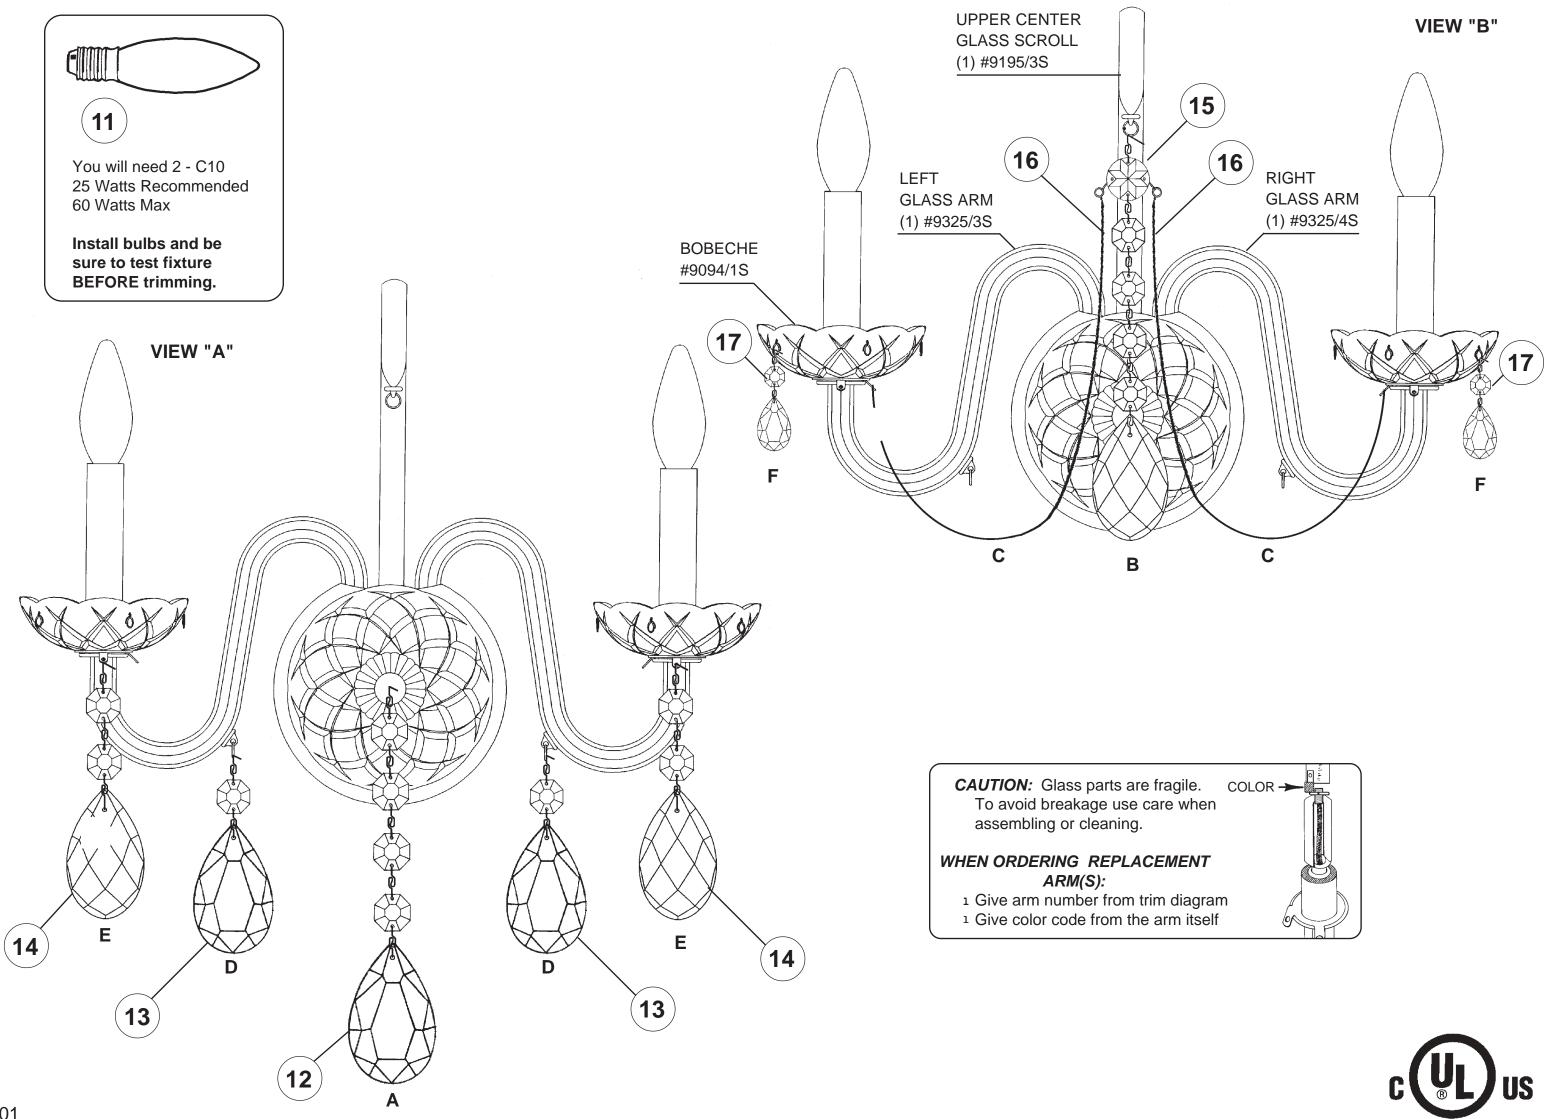

## **CHANDELIER 1301 TRIM DIAGRAM**



**T** HIS DESIGN IS THE PROPRIETARY TRADE DRESS/TRADEMARK OF SCHONBEK WORLDWIDE LIGHTING INC.



SCHONBEK IS A WORLD LEADER IN CHANDELIER DESIGN. PATENTS INCLUDE: #D5,460,269

2 Lights Diameter: 14-1/2" Body Length: 16" Extension: 6" Hanging Weight: 5 pounds

## **SCHONBEK**<sup>®</sup>

See diagram on back page Follow steps in exact order Save this trim diagram for future reference

## IMPORTANT

 Person who opens carton should record the following information for future service.

 #
 \_\_\_\_\_\_

 Four-digit number on outside of carton.

 R
 #

 #
 \_\_\_\_\_\_

 See crystal package label.

 #
 \_\_\_\_\_\_\_

 See crystal package label.

## Instructions for crystal trimming STEPS 11 - 17