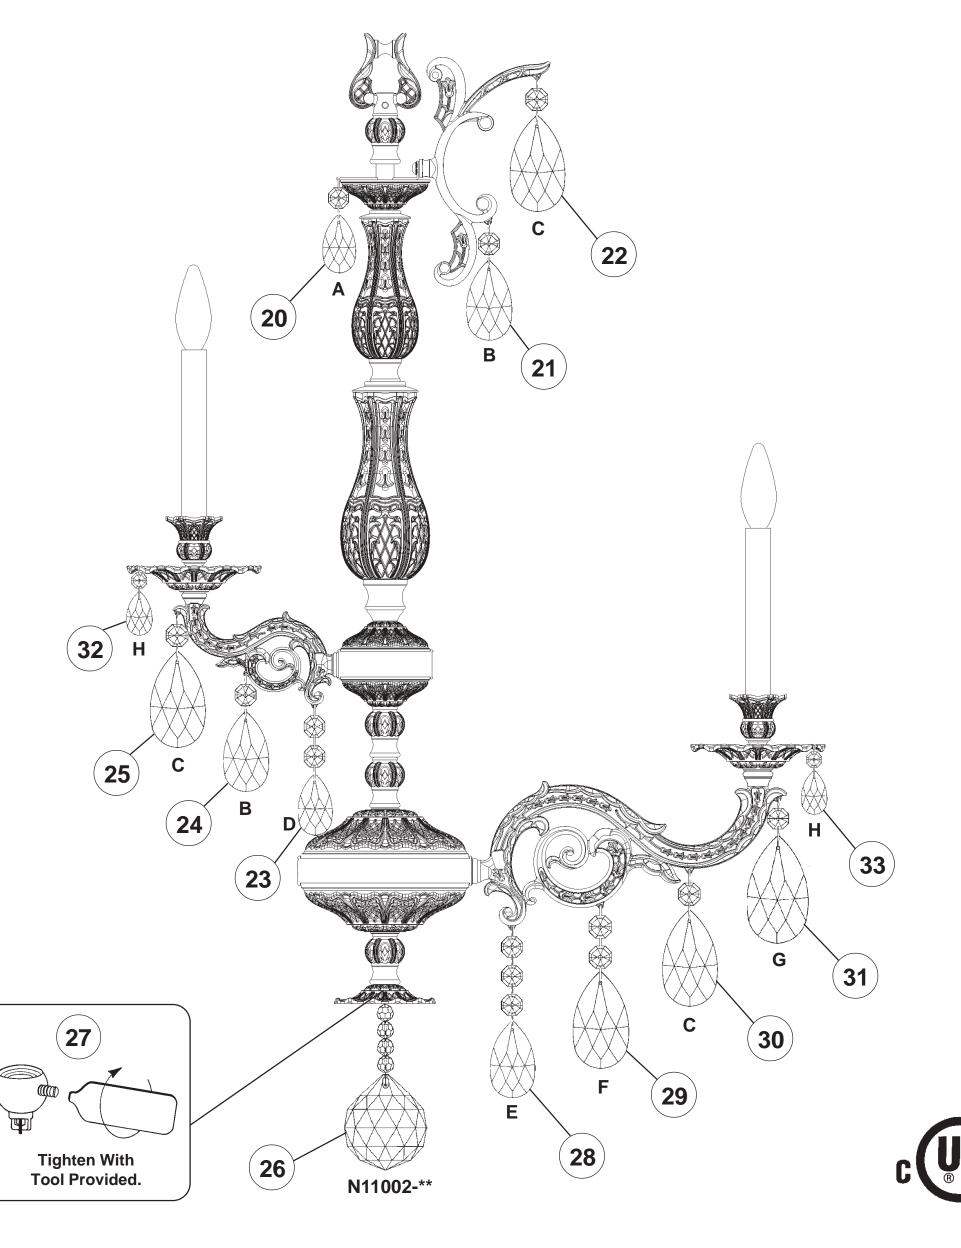

## Instructions for electrician STEPS 2 - 18



All electrical components must be installed by a licensed electrician in accordance with the National Electric Code and the appropriate local electrical codes.









TRIM DIAGRAM



## **SCHONBEK**®

See diagram on back page Follow steps in exact order Save this trim diagram for future reference



## **IMPORTANT**

Person who opens carton should record the following information for future service.

CODE # \_\_\_\_\_ Four-digit number on outside of carton.

PACKER # \_\_\_\_\_ See crystal package label.

ORDER # \_\_\_\_\_ See crystal package label.

## Instructions for crystal trimming STEPS 19 - 33