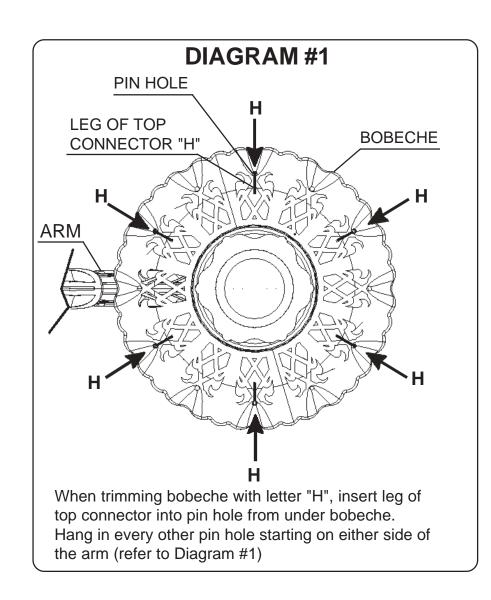

## Instructions for electrician STEPS 2 - 18



All electrical components must be installed by a licensed electrician in accordance with the National Electric Code and the appropriate local electrical codes.









TRIM DIAGRAM



## **SCHONBEK**®

See diagram on back page Follow steps in exact order Save this trim diagram for future reference



## **IMPORTANT**

Person who opens carton should record the following information for future service.

CODE # \_\_\_\_\_ Four-digit number on outside of carton.

PACKER # \_\_\_\_\_ See crystal package label.

ORDER # \_\_\_\_\_ See crystal package label.

## Instructions for crystal trimming STEPS 19 - 33