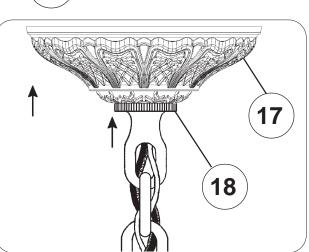

## Instructions for electrician STEPS 2 - 18

All electrical components must be installed by a licensed electrician in accordance with the National Electric Code and the appropriate local electrical codes.