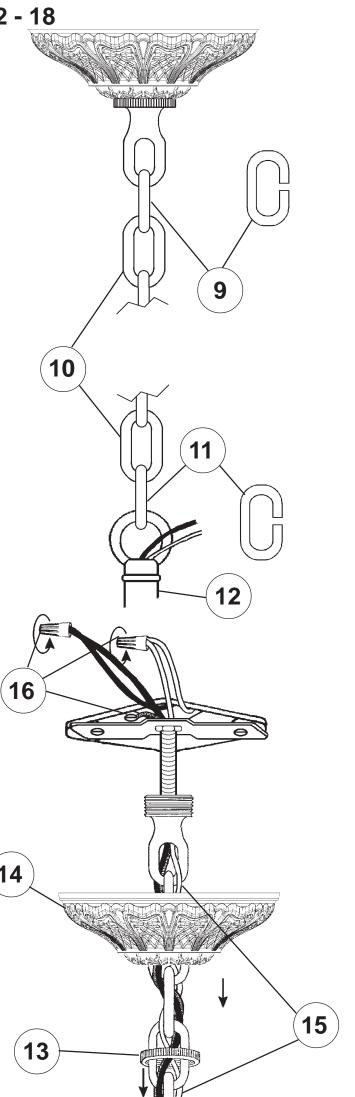

## Instructions for electrician STEPS 2 - 18

All electrical components must be installed by a licensed electrician in accordance with the National Electric Code and the appropriate local electrical codes.