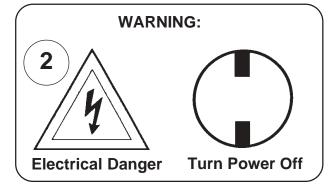

## Instructions for electrician STEPS 2 - 18

All electrical components must be installed by a licensed electrician in accordance with the National Electric Code and the appropriate local electrical codes.