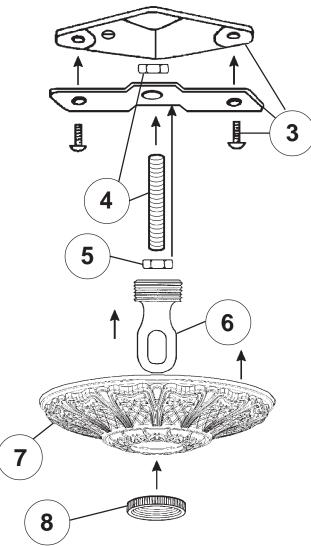

## Instructions for electrician STEPS 2 - 18

All electrical components must be installed by a licensed electrician in accordance with the National Electric Code and the appropriate local electrical codes.