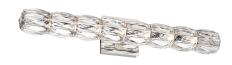

#### **DESCRIPTION**

A cylinder of Swarovski crystals with a resplendent backlit style presents VERVE with an energizing presence. This LED luminaire scatters bright starbursts of light, reimagining the contemporary with extraordinary design ingenuity.

#### **CRYSTAL OPTIONS**

Radiance Crystal (R)

#### **FINISH OPTIONS**

Polished Stainless Steel (-401)