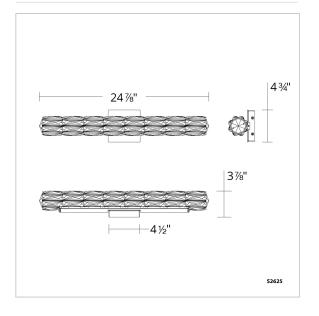

# REPLACEMENT PARTS

87/716/1SH - Sector Heritage Crystal

| Model | Finish | Crystal | Size | ССТ                   | Weight | Voltage     | Wattage | LED<br>Lumens | Delivered<br>Lumens |
|-------|--------|---------|------|-----------------------|--------|-------------|---------|---------------|---------------------|
| S2625 | - 401  | R       | 25"  | 3000K/3500K/<br>4000K | 7.7lbs | 120-277 VAC | 20W     | 1200          | Up To 840           |