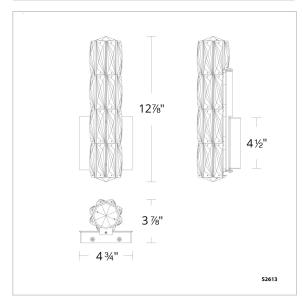

# Verve LED S2613





# LINE DRAWING



#### DESCRIPTION

A cylinder of Swarovski crystals with a resplendent backlit style presents VERVE with an energizing presence. This LED luminaire scatters bright starbursts of light, reimagining the contemporary with extraordinary design ingenuity.

#### FEATURES

- Built in color temperature adjustability. Switch from 3000K/3500K/4000K. Switch may be installed in junction box.
- Can be mounted on wall in all orientations
- Driver concealed within the fixture

# **CRYSTAL OPTIONS**



### **FINISH OPTIONS**

Polished Stainless Steel (-401)

#### SPECIFICATIONS

| Light Source | LED                |
|--------------|--------------------|
| CRI          | 90                 |
| Dimming      | ELV,0-10V,Triac    |
| Standards    | ETL/cETL, Title 24 |

# **REPLACEMENT PARTS**

87/716/1SH -