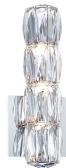

#### DESCRIPTION

A cylinder of Swarovski crystals with a resplendent backlit style presents VERVE with an energizing presence. This LED luminaire scatters bright starbursts of light, reimagining the contemporary with extraordinary design ingenuity.