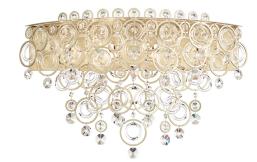

# Circulus DR2440

#### **DESCRIPTION**

A glittering cavalcade of metallic hoops and sparkling Optic Crystal. Organically composed to visually conflict with the symbolic perfection of a circle, Circulus intends to break with tradition in the pursuit of that which lies just outside of our present understanding.