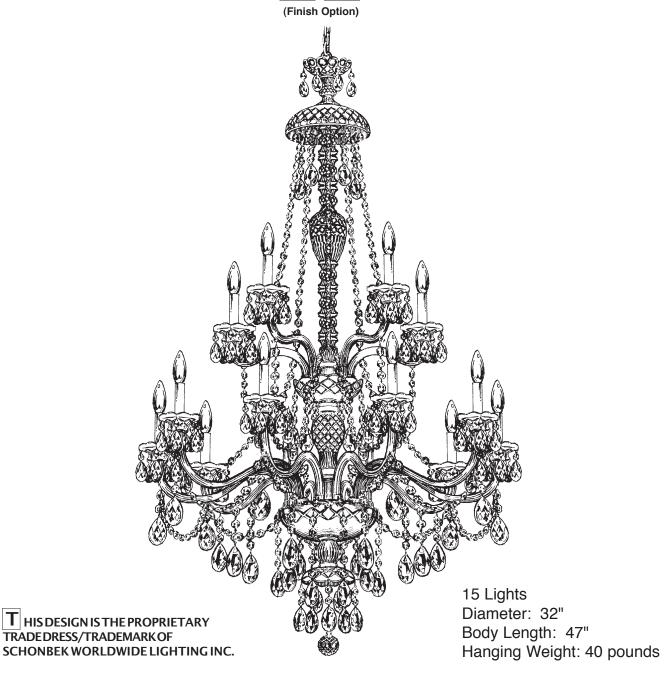

## **SCHONBEK**®

See diagram on back page
Follow steps in exact order
Save this trim diagram for future reference

SCHONBEK IS A WORLD LEADER IN CHANDELIER DESIGN. PATENTS INCLUDE: #D5,404,285,#D5,460,269,#D5,873,652,#D336,537,#D338,278&#D339,879