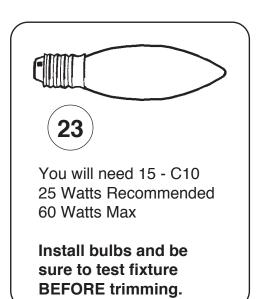

## Instructions for crystal trimming STEPS 22 - 36

fixture before trimming. If any of the bulbs do NOT

light - DISCONNECT POWER. Double check the

COLOR →

wire connections.