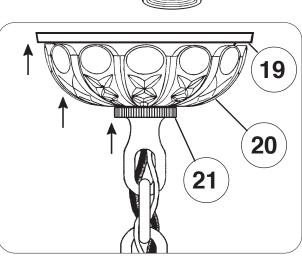

## Instructions for electrician STEPS 2 - 21

15

All electrical components must be installed by a licensed electrician in accordance with the National Electric Code and the appropriate local electrical codes.