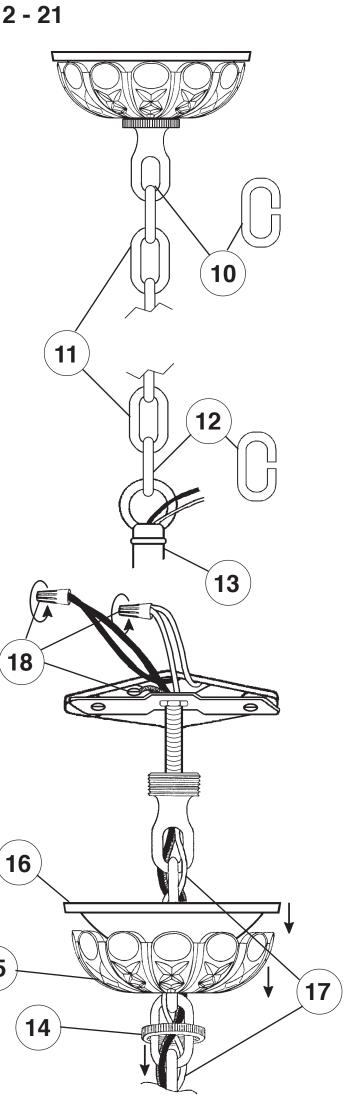

## Instructions for electrician STEPS 2 - 21

15

All electrical components must be installed by a licensed electrician in accordance with the National Electric Code and the appropriate local electrical codes.