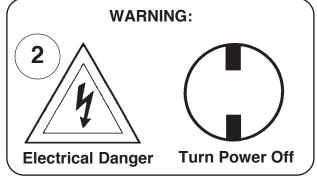

## Instructions for electrician STEPS 2 - 21

15

All electrical components must be installed by a licensed electrician in accordance with the National Electric Code and the appropriate local electrical codes.