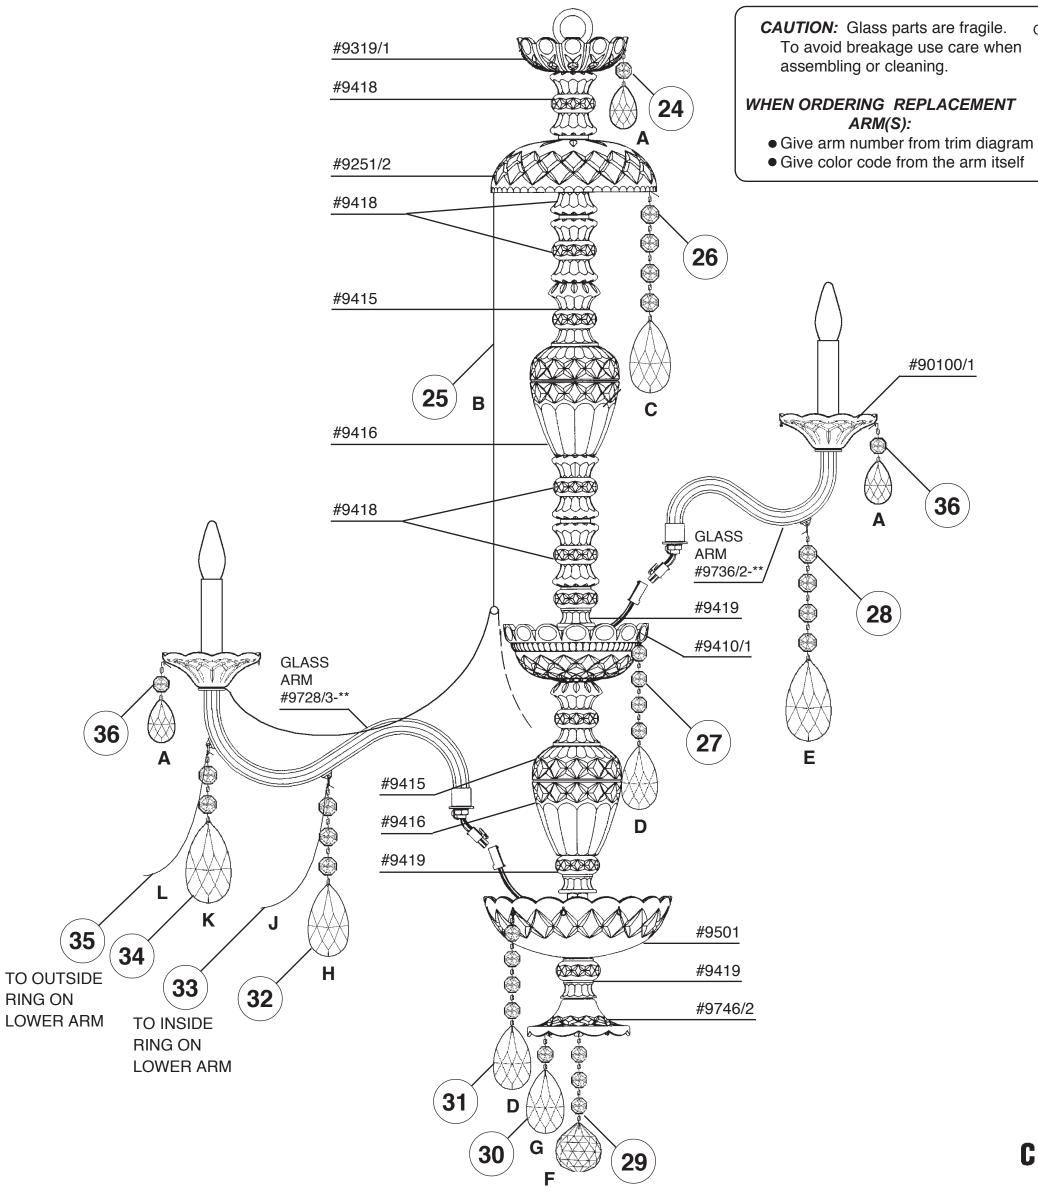

## **SCHONBEK**®

See diagram on back page
Follow steps in exact order
Save this trim diagram for future reference

SCHONBEK IS A WORLD LEADER IN CHANDELIER DESIGN. PATENTS INCLUDE: #D5,404,285,#D5,460,269,#D5,873,652,#D336,537,#D338,278&#D339,879

## Instructions for crystal trimming STEPS 22 - 36

fixture before trimming. If any of the bulbs do NOT

light - DISCONNECT POWER. Double check the

COLOR →

wire connections.