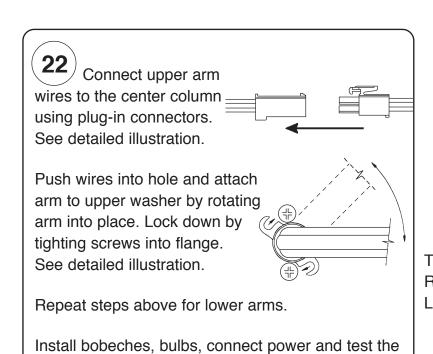

## Instructions for electrician STEPS 2 - 21

15

All electrical components must be installed by a licensed electrician in accordance with the National Electric Code and the appropriate local electrical codes.