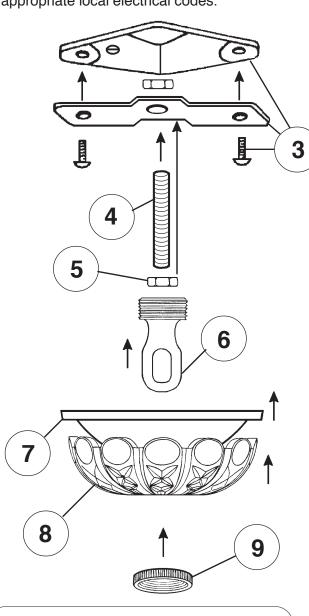

## Instructions for electrician STEPS 2 - 21

15

All electrical components must be installed by a licensed electrician in accordance with the National Electric Code and the appropriate local electrical codes.