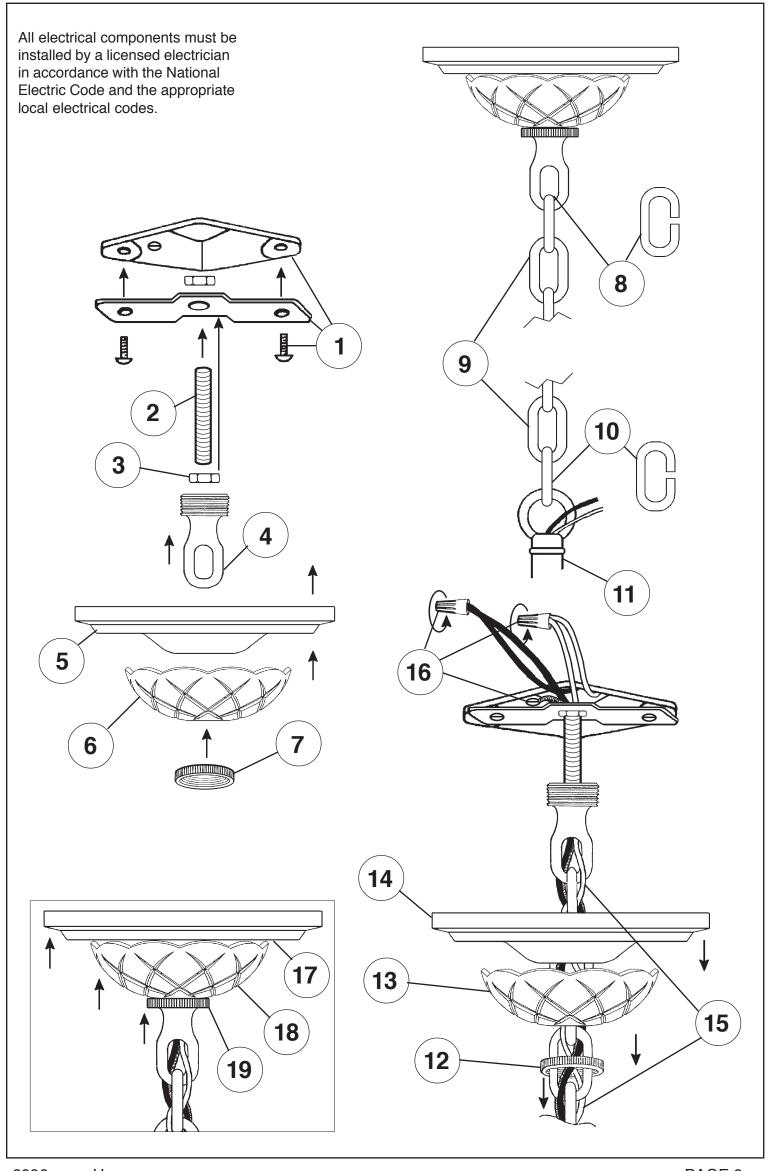

## STERLING 2996- \_\_\_ H

You will need 9 - B10 25 Watts Recommended 60 Watts Max

Install bulbs and be sure to test fixture BEFORE trimming.

Install arms into washer. Line up holes in arms with dimple in washer. Use lock washer and nut to secure arms in place.

Connect ground wire in each arm to ground wire in center column. NO MORE THAN 5-WIRES PER WIRE NUT. Use electrical tape to secure wire nuts.

Connect white arm wires to neutral column wire (ribbed or marked is neutral).

Connect black arm wires to the power wire in column.

Carefully press wires as close as possible to the underside of washer.

Attach glass assembly with rosette and ball.

PAGE 5

COLOR→