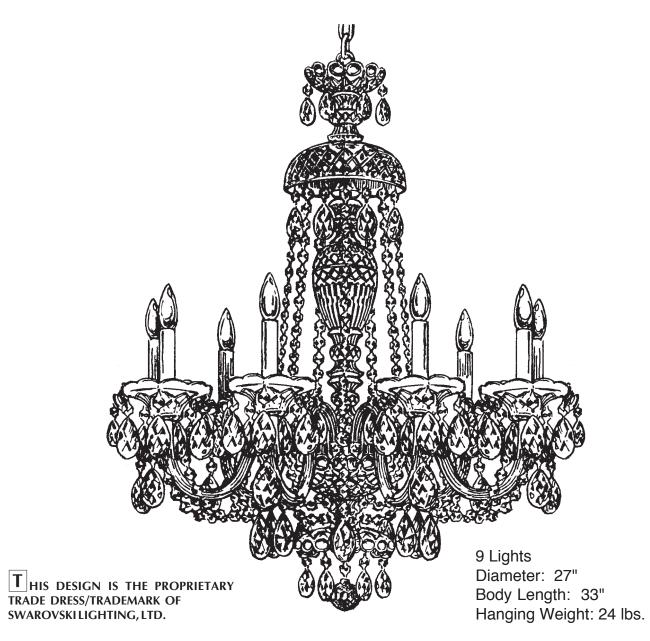

## STERLING 2996- \_\_\_ H

You will need 9 - B10 25 Watts Recommended 60 Watts Max

Install bulbs and be sure to test fixture BEFORE trimming.

Install arms into washer. Line up holes in arms with dimple in washer. Use lock washer and nut to secure arms in place.

Connect ground wire in each arm to ground wire in center column. NO MORE THAN 5-WIRES PER WIRE NUT. Use electrical tape to secure wire nuts.

Connect white arm wires to neutral column wire (ribbed or marked is neutral).

Connect black arm wires to the power wire in column.

Carefully press wires as close as possible to the underside of washer.

Attach glass assembly with rosette and ball.

PAGE 5

COLOR→