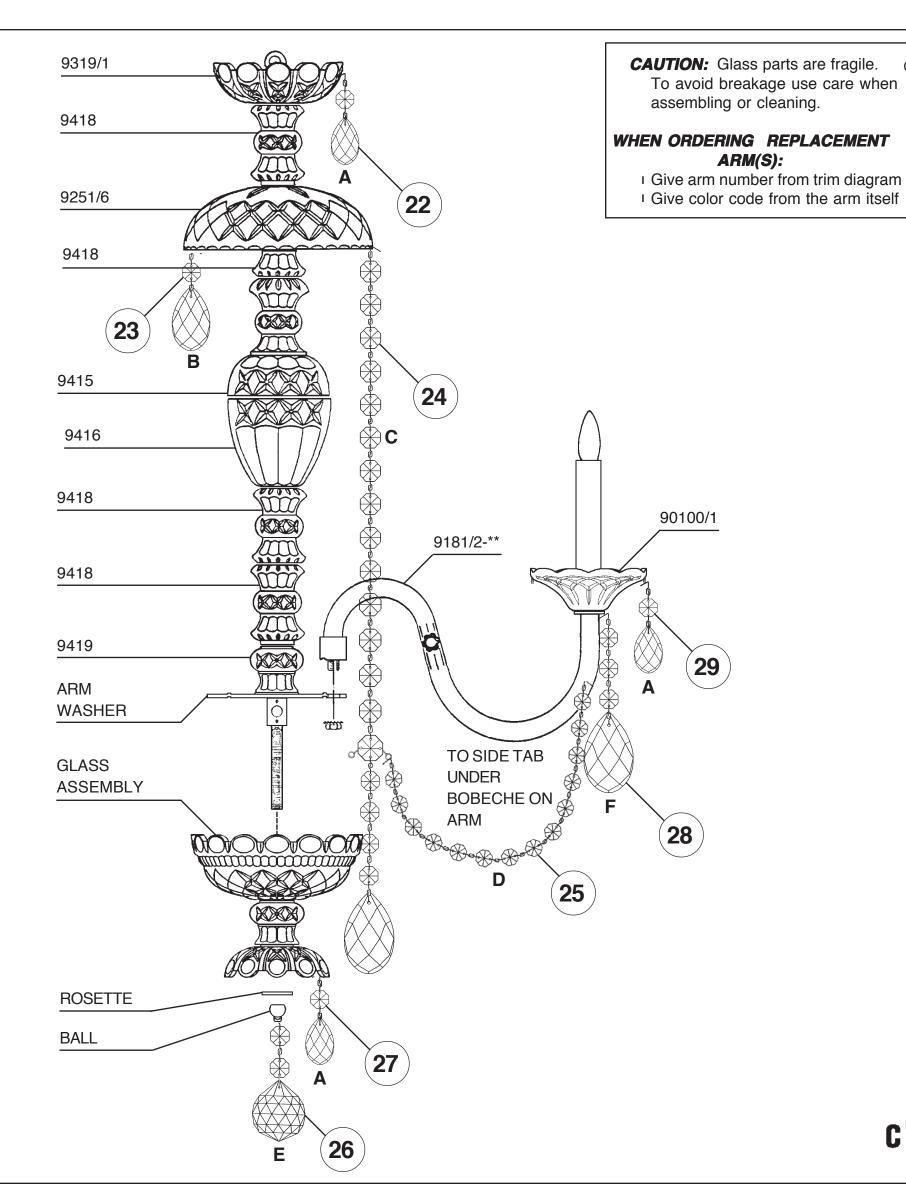

## STERLING 2996- \_\_\_ H

You will need 9 - B10 25 Watts Recommended 60 Watts Max

Install bulbs and be sure to test fixture BEFORE trimming.

Install arms into washer. Line up holes in arms with dimple in washer. Use lock washer and nut to secure arms in place.

Connect ground wire in each arm to ground wire in center column. NO MORE THAN 5-WIRES PER WIRE NUT. Use electrical tape to secure wire nuts.

Connect white arm wires to neutral column wire (ribbed or marked is neutral).

Connect black arm wires to the power wire in column.

Carefully press wires as close as possible to the underside of washer.

Attach glass assembly with rosette and ball.

PAGE 5

COLOR→