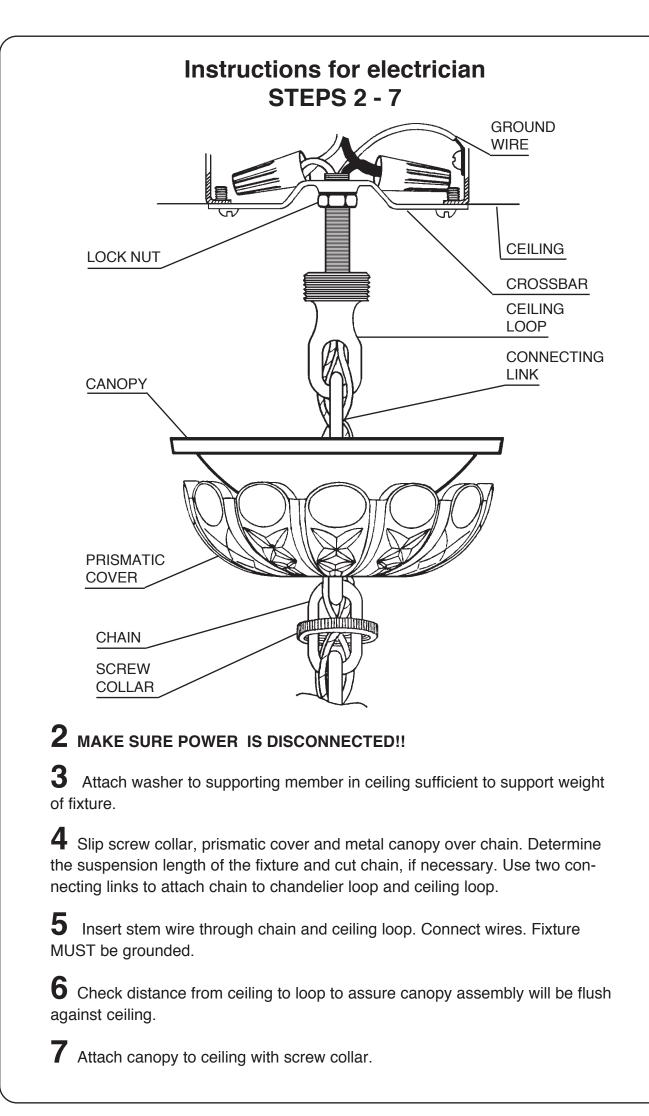

**T**HIS DESIGN IS THE PROPRIETARY TRADEDRESS/TRADEMARKOF SCHONBEK WORLDWIDE LIGHTING INC.

Schonbek distributor.

Electric Code and the appropriate local electrical codes. HANGING WEIGHT: 44 pounds.

WARNING: