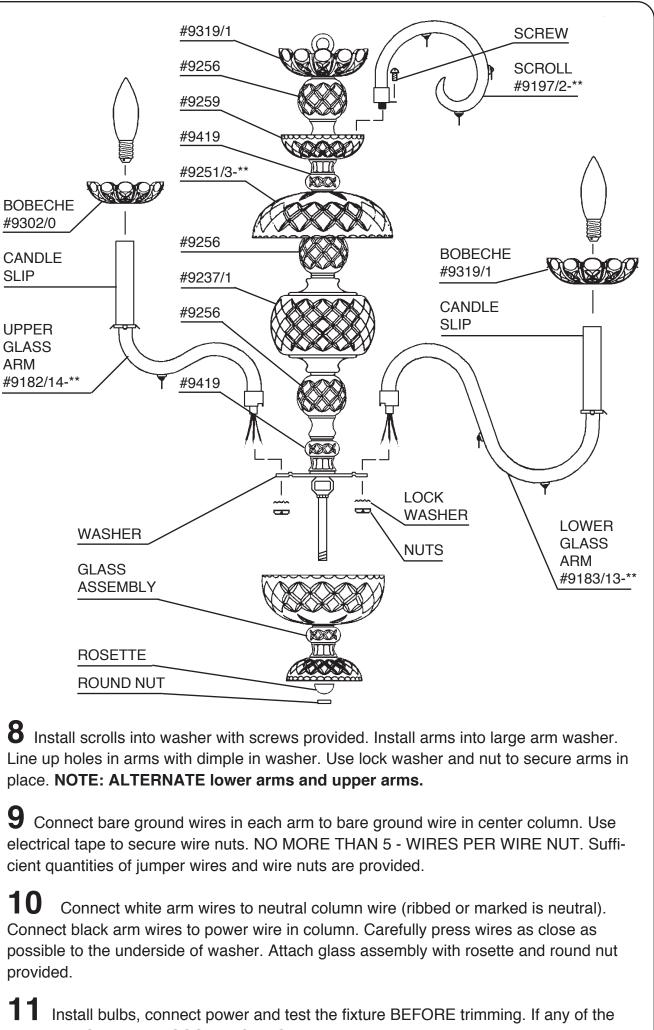

**T**HIS DESIGN IS THE PROPRIETARY TRADEDRESS/TRADEMARKOF SCHONBEK WORLDWIDE LIGHTING INC.

Schonbek distributor.

Electric Code and the appropriate local electrical codes. HANGING WEIGHT: 44 pounds.

WARNING: