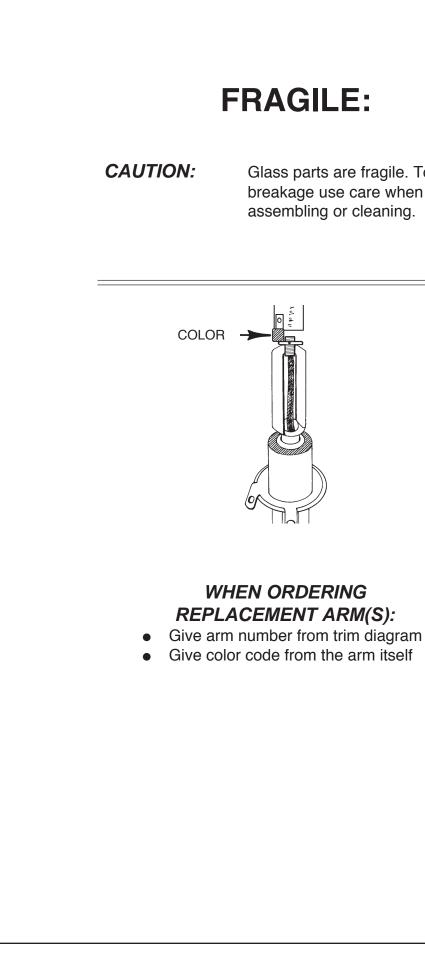

# **IPORTANT**

ing information for future service. ur-digit number on outside of carton. crystal package label. crystal package label.

6813-\_\_\_S

Glass parts are fragile. To avoid breakage use care when assembling or cleaning.