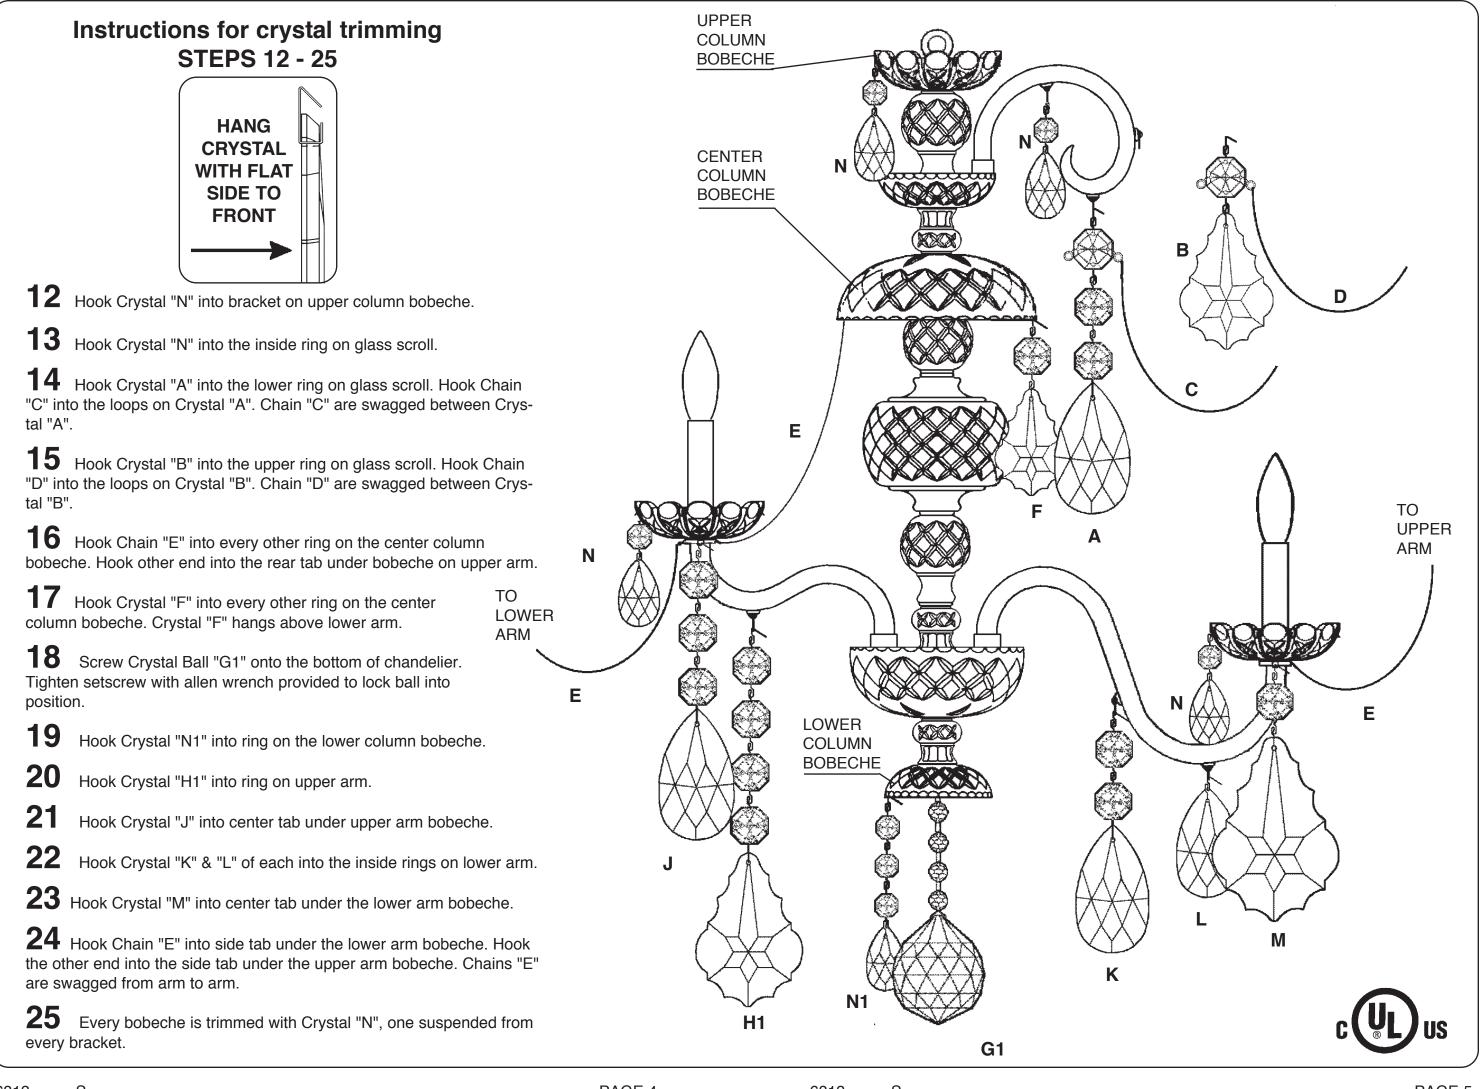

# **IPORTANT**

ing information for future service. ur-digit number on outside of carton. crystal package label. crystal package label.

6813-\_\_\_S

Glass parts are fragile. To avoid breakage use care when assembling or cleaning.