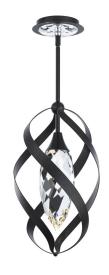

#### **DESCRIPTION**

With a swirl of grace, Solan offers a touch of whimsy from handfinished arms surrounding a glimmering column of clear Optic crystal. Hidden LEDs create a scintillating play of light that changes like a kaleidoscope, constantly intriguing and fascinating.

#### **FEATURES**

- Built in color temperature adjustability. Switch from 3000K/3500K/4000K.
- · Spin-on round canopy with minimal hardware
- Hangstraight swivel.
- Three 12" and one 6" down rods included (additional sold separately for extension)
- Can be mounted on a sloped ceiling.
- Driver concealed within the canopy