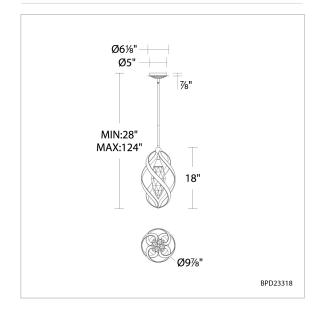

#### **LINE DRAWING**

#### **FEATURES**

- Built in color temperature adjustability. Switch from 3000K/3500K/4000K.
- · Spin-on round canopy with minimal hardware
- Hangstraight swivel.
- Three 12" and one 6" down rods included (additional sold separately for extension)
- Can be mounted on a sloped ceiling.
- Driver concealed within the canopy

#### **SPECIFICATIONS**

 Light Source
 LED

 CRI
 90

 Dimming
 ELV,Triac

 Standards
 ETL/cETL, Title 24

| Model    | Crystal | Finish | Size | ССТ          | Voltage | Wattage | Weight | LED<br>Lumens | Delivered<br>Lumens |
|----------|---------|--------|------|--------------|---------|---------|--------|---------------|---------------------|
| BPD23318 | 0       | - BK   | 18"  | 3000K/3500K/ | 120 VAC | 11W     | 13lbs  | 500           | Up To 460           |
|          |         |        |      | 4000K        |         |         |        |               |                     |