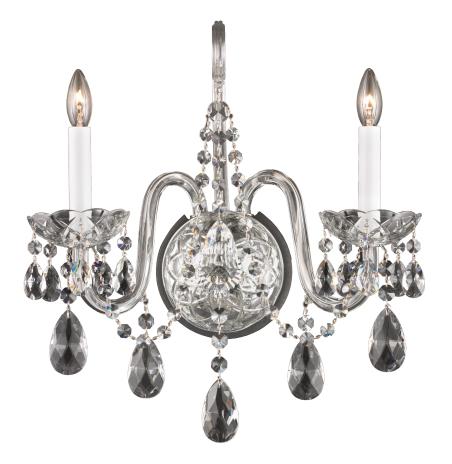

## ARLINGTON - SCHONBEK

1301

Transporting you to the dramatic, contemplative mood of the Romantic era, Arlington is an all-crystal chandelier with elaborately cut crystal column pieces, dishes, and bobeches. In a grand home filled with antiques, paintings and tapestries, Arlington makes a striking statement.

## **SPECIFICATIONS**

| Width/Length:      | 14.5in / 37cm          |
|--------------------|------------------------|
| Height:            | 16in / 41cm            |
| ✓ Depth/Extension: | 6in / 15cm             |
| Hang Weight:       | 5lbs / 2.3kg           |
| Tier Count:        | 1                      |
| Light Source:      | Incandescent Bulb      |
| Bulb Count:        | 2                      |
| Bulb Info:         | (2) E12, 60 MAX, B10** |