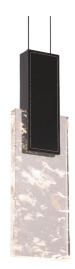

## **DESCRIPTION**

A visual rendezvous creates a kiss of light. Optic Haze Crystal delivers mesmerizing LED illumination contrasted by rich dark leather, bringing focus to this partnership.

#### **FEATURES**

- Optic Haze<sup>™</sup>, made of natural quartz, has unique variations in luster, hue, patterning and texture inherent to this material. When illuminated, the dimension of the crystal is beautifully accented.
- Built in color temperature adjustability. Switch from 3000K/3500K/4000K. Switch may be installed in junction box.
- Slide-on canopy with minimal hardware
- Thin powered aircraft cables provide an ultra clean look for adjustable suspension height.
- · Can be mounted on a sloped ceiling.
- · Driver concealed within the canopy