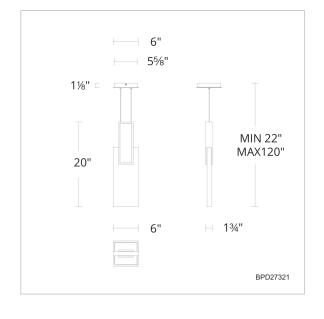

# **SPECIFICATIONS**

 Light Source
 LED

 CRI
 90

 Dimming
 ELV,Triac

 Standards
 ETL/cETL

| Model    | Crystal | Finish | Size | ССТ                   | Voltage     | Wattage | Weight  | LED<br>Lumens | Delivered<br>Lumens |
|----------|---------|--------|------|-----------------------|-------------|---------|---------|---------------|---------------------|
| BPD27321 | ОН      | - BK   | 21"  | 3000K/3500K/<br>4000K | 120/277 VAC | 11W     | 10.9lbs | 428           | Up To 253           |