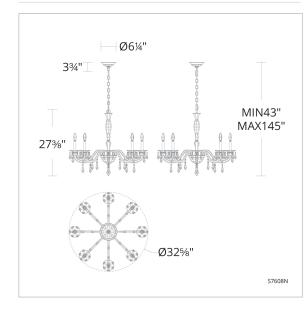

#### LINE DRAWING

# SPECIFICATIONS

Light Source Standards Incandescent UL/cUL

| Model | Finish | Crystal | # of Lights | Voltage | Height | Width |
|-------|--------|---------|-------------|---------|--------|-------|
| S7608 | - 76   | R       | 8 Lights    | 120 VAC | 27.4"  | 32.6" |
|       | - 23   |         |             |         |        |       |
|       | - 26   |         |             |         |        |       |
|       | - 51   |         |             |         |        |       |
|       | - 48   |         |             |         |        |       |
|       | - 22   |         |             |         |        |       |