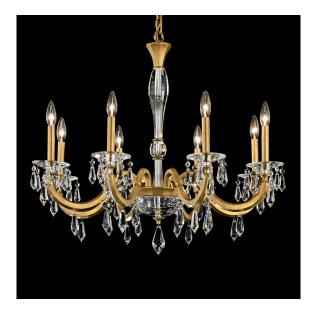

# Napoli <sup>\$7608</sup>

## DESCRIPTION

Substantial gleaming metal arms gracefully curve to capture elegant dishes, swags and drops cut from sparkling Schonbek Radiance crystal. A faceted orb finial adds additional charm to this elegant luminaire.

### FEATURES

- Delicate mouth blown glass column accented by artisan aluminum cast arms
- Uses eight 60w maximum B10 bulbs (not included)
- Adorned by exclusive Schonbek Radiance icicle crystal
- Available in Schonbek Signature Finishes and Schonbek
  Premium Finishes
- · Can be mounted on a sloped ceiling.