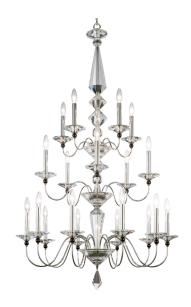

### **DESCRIPTION**

The subtle grace and polished lines of this collection displays effortless beauty. Each Jasmine Schonbek features a sparkling Optic Crystal centerpiece cut with large angular facets that generate rainbows of spectral refraction.

### **FEATURES**

- Precision cut crystal columns and dishes embellish the simple, chic design
- · Optic crystal finial
- Uses twenty 60w maximum B10 bulbs (not included)
- Can be mounted on a sloped ceiling.