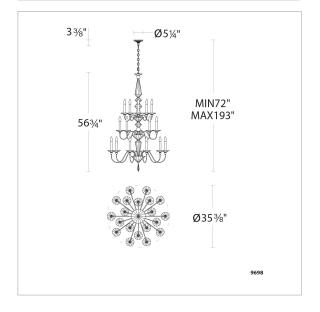

## **SPECIFICATIONS**

Light Source Standards Bulb Info Incandescent UL/cUL B10 (E12 Base), Qty 2, 60 Max.

| Model | Finish | Crystal | # of Lights | Voltage | Height | Width | Length | Weight |
|-------|--------|---------|-------------|---------|--------|-------|--------|--------|
| 9698  | - 40   | 0       | 20 Light    | 120V    | 56.8"  | 35.4" | 35.4"  | 68lbs  |