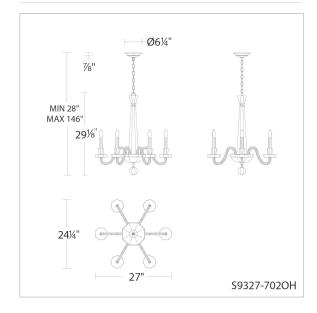

### LINE DRAWING

## SPECIFICATIONS

Light Source Standards Incandescent UL/cUL

| Model | Finish | Crystal | # of Lights | Voltage | Height | Width |
|-------|--------|---------|-------------|---------|--------|-------|
| S9327 | - 22   | OH      | 6 Lights    | 120 VAC | 29.1"  | 27"   |
|       | - 48   |         |             |         |        |       |
|       | - 51   |         |             |         |        |       |
|       | - 76   |         |             |         |        |       |
|       | - 23   |         |             |         |        |       |
|       | - 26   |         |             |         |        |       |