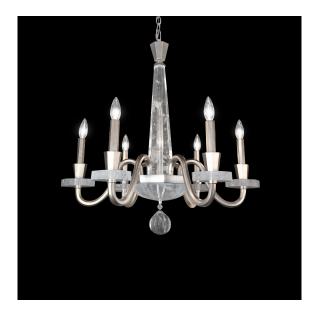

# Amadeus <sup>S9327</sup>

## DESCRIPTION

A luxurious symphony of graceful curves with mesmerizing optic haze crystal tapers takes Amadeus center stage in any setting. This stunning chandelier is a harmony of refined creation and classical elegance.

#### FEATURES

- Optic Haze<sup>™</sup>, made of natural quartz, has unique variations in luster, hue, patterning and texture inherent to this material. When illuminated, the dimension of the crystal is beautifully accented.
- Can be mounted on a sloped ceiling.