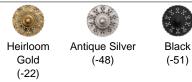

#### AVAILABLE TRIM

#### **AVAILABLE FINISHES**

k ⊦ )

Heirloom Bronze (-76)

French Gold (-26)

## SPECIFICATIONS

Light Source Standards Incandescent UL/cUL

| Model | Finish | Crystal | # of Lights | Voltage | Height | Width |
|-------|--------|---------|-------------|---------|--------|-------|
| S9327 | - 22   | OH      | 6 Lights    | 120 VAC | 29.1"  | 27"   |
|       | - 48   |         |             |         |        |       |
|       | - 51   |         |             |         |        |       |
|       | - 76   |         |             |         |        |       |
|       | - 23   |         |             |         |        |       |
|       | - 26   |         |             |         |        |       |