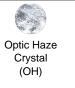

#### FEATURES

- Optic Haze<sup>™</sup>, made of natural quartz, has unique variations in luster, hue, patterning and texture inherent to this material. When illuminated, the dimension of the crystal is beautifully accented.
- Can be mounted on a sloped ceiling.

## SPECIFICATIONS

Light Source Standards Incandescent UL/cUL

| Model | Finish | Crystal | # of Lights | Voltage | Height | Width |
|-------|--------|---------|-------------|---------|--------|-------|
| S9327 | - 22   | OH      | 6 Lights    | 120 VAC | 29.1"  | 27"   |
|       | - 48   |         |             |         |        |       |
|       | - 51   |         |             |         |        |       |
|       | - 76   |         |             |         |        |       |
|       | - 23   |         |             |         |        |       |
|       | - 26   |         |             |         |        |       |