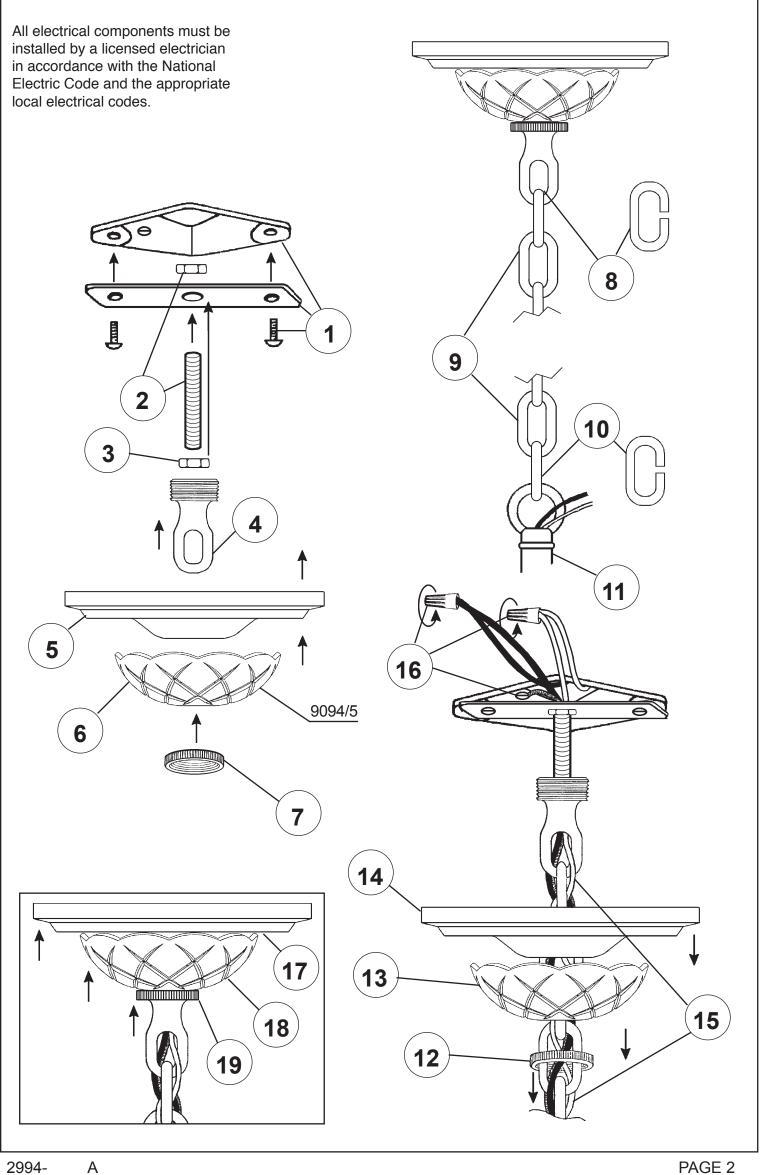

## **STERLING 2994-** \_\_\_**A**

2994-\_\_\_A

2994-\_\_\_A PAGE 6

You will need 6 - B10 25 Watts Recommended 60 Watts Max

Install bulbs and be sure to test fixture BEFORE trimming.

20 Install arms into washer. Line up holes in arms with stud in washer. Use lock washer and nut to secure arms in place.

Connect ground wire in each arm to ground wire in center column. NO MORE THAN 5-WIRES PER WIRE NUT. Use electrical tape to secure wire nuts.

Connect white arm wires to neutral column wire (ribbed or marked is neutral).

Connect black arm wires to the power wire in column.

Carefully press wires as close as possible to the underside of washer.

Attach metal enclosure with nut provided. Attach #9319 glass with rosette and ball.