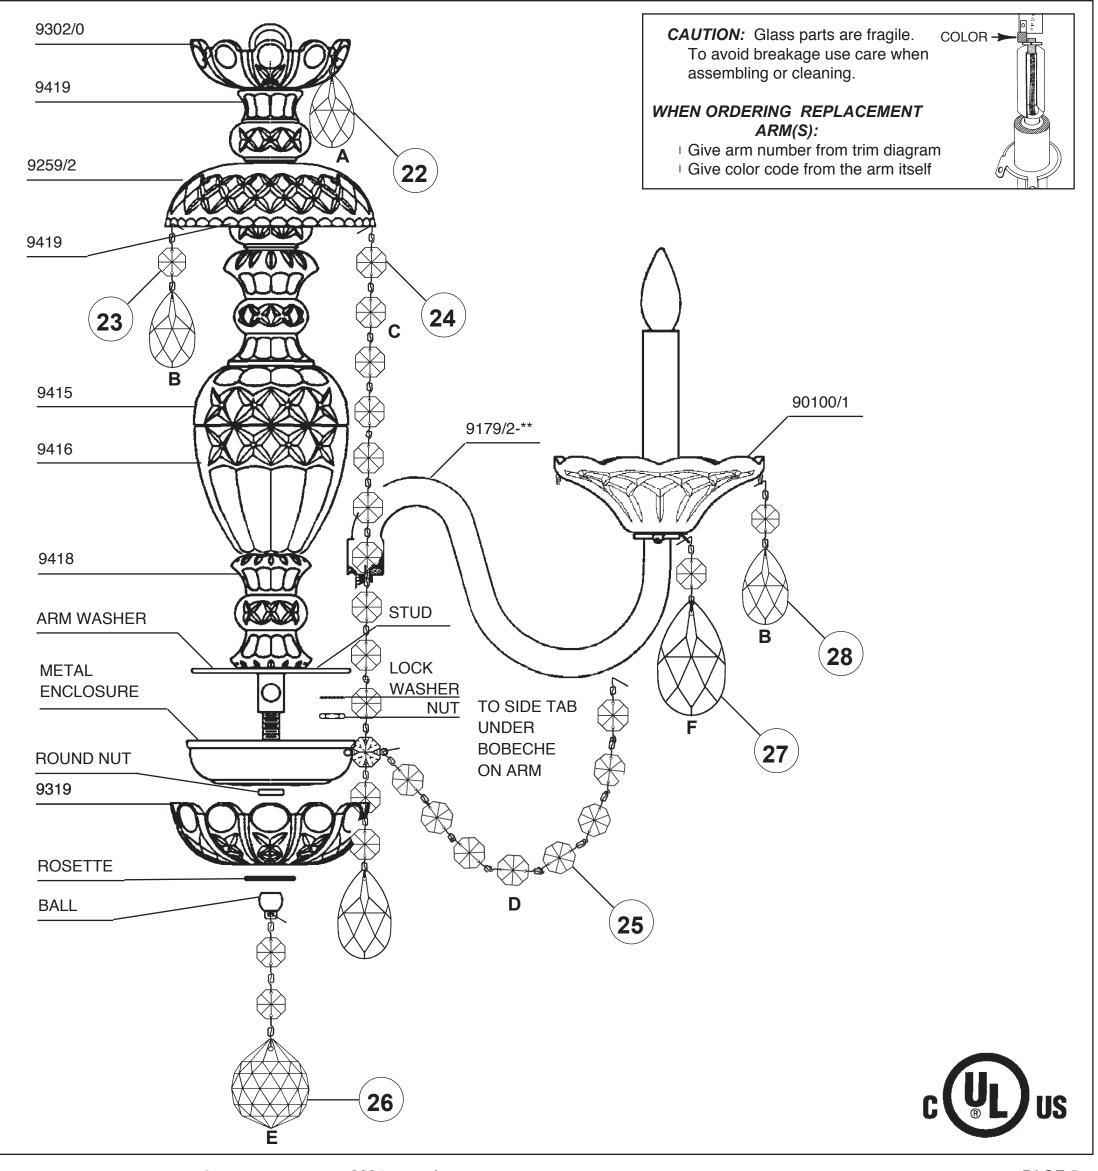

## **STERLING 2994-** \_\_\_**A**

2994-\_\_\_A

2994-\_\_\_A PAGE 6

You will need 6 - B10 25 Watts Recommended 60 Watts Max

Install bulbs and be sure to test fixture BEFORE trimming.

20 Install arms into washer. Line up holes in arms with stud in washer. Use lock washer and nut to secure arms in place.

Connect ground wire in each arm to ground wire in center column. NO MORE THAN 5-WIRES PER WIRE NUT. Use electrical tape to secure wire nuts.

Connect white arm wires to neutral column wire (ribbed or marked is neutral).

Connect black arm wires to the power wire in column.

Carefully press wires as close as possible to the underside of washer.

Attach metal enclosure with nut provided. Attach #9319 glass with rosette and ball.