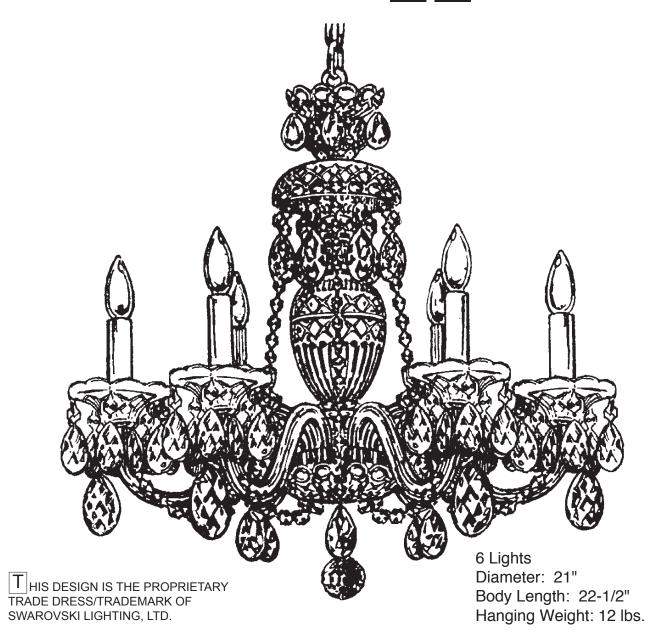

## **STERLING 2994-** \_\_\_**A**

2994-\_\_\_A

2994-\_\_\_A PAGE 6

You will need 6 - B10 25 Watts Recommended 60 Watts Max

Install bulbs and be sure to test fixture BEFORE trimming.

20 Install arms into washer. Line up holes in arms with stud in washer. Use lock washer and nut to secure arms in place.