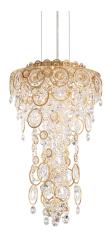

# Circulus DR1412

### **DESCRIPTION**

A glittering cavalcade of metallic hoops and sparkling Optic Crystal. Organically composed to visually conflict with the symbolic perfection of a circle, Circulus intends to break with tradition in the pursuit of that which lies just outside of our present understanding.

### **SPECIFICATIONS**

Light Source Standards Bulb Info Halogen
UL/cUL
GU10 (GU2

GU10 (GU10 Base), Qty 4, 50 Max.

 Model
 Finish
 Crystal
 # of Lights
 Voltage
 Height
 Width
 Length

 DR1412
 - 22 - 44
 O
 4 Light
 120V
 24.5"
 14"
 14"