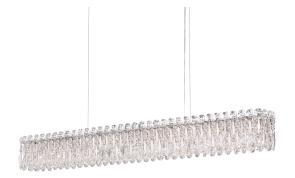

# Sarella RS8352

## **DESCRIPTION**

Glinting metal drops romanticize the sparkling geometric forms they overlay to suggest an intrigue of subtle texture. Hopefully romantic, Sarella interplays the two materials as love at first sight.

#### **FEATURES**

• Can be mounted on a sloped ceiling.