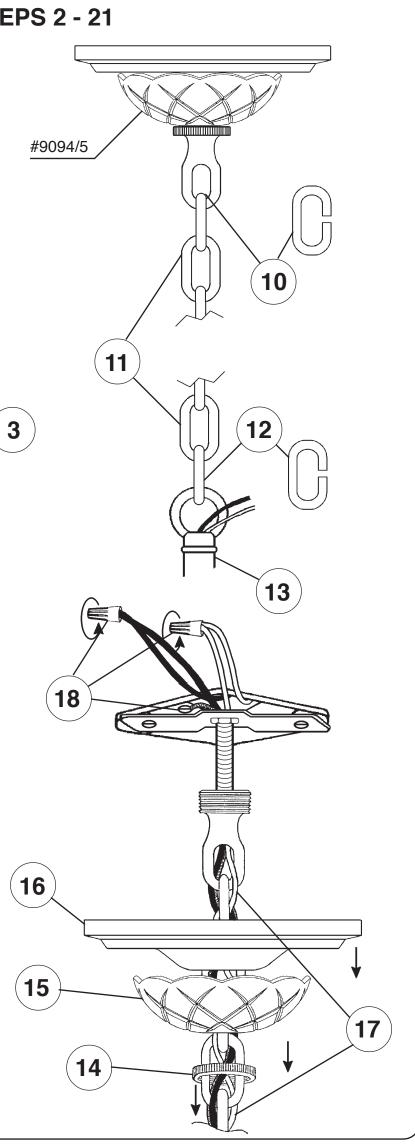

## See diagram on back page Follow steps in exact order Save this trim diagram for future reference

IMPORTANT Person who opens carton should record the following information for future service. Four-digit number on outside of carton. See crystal package label. See crystal package label.