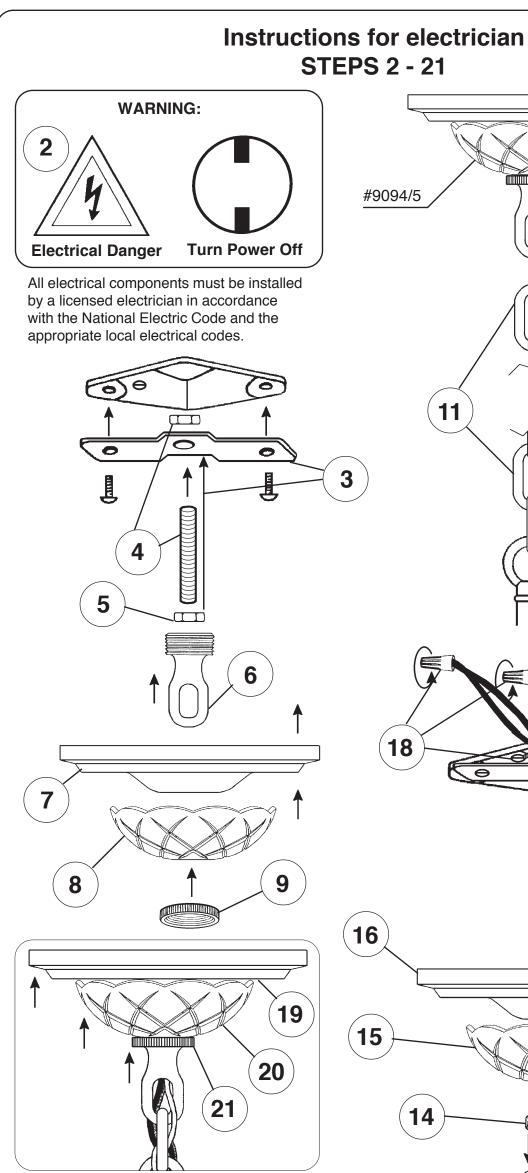

## See diagram on back page Follow steps in exact order Save this trim diagram for future reference

IMPORTANT Person who opens carton should record the following information for future service. Four-digit number on outside of carton. See crystal package label. See crystal package label.