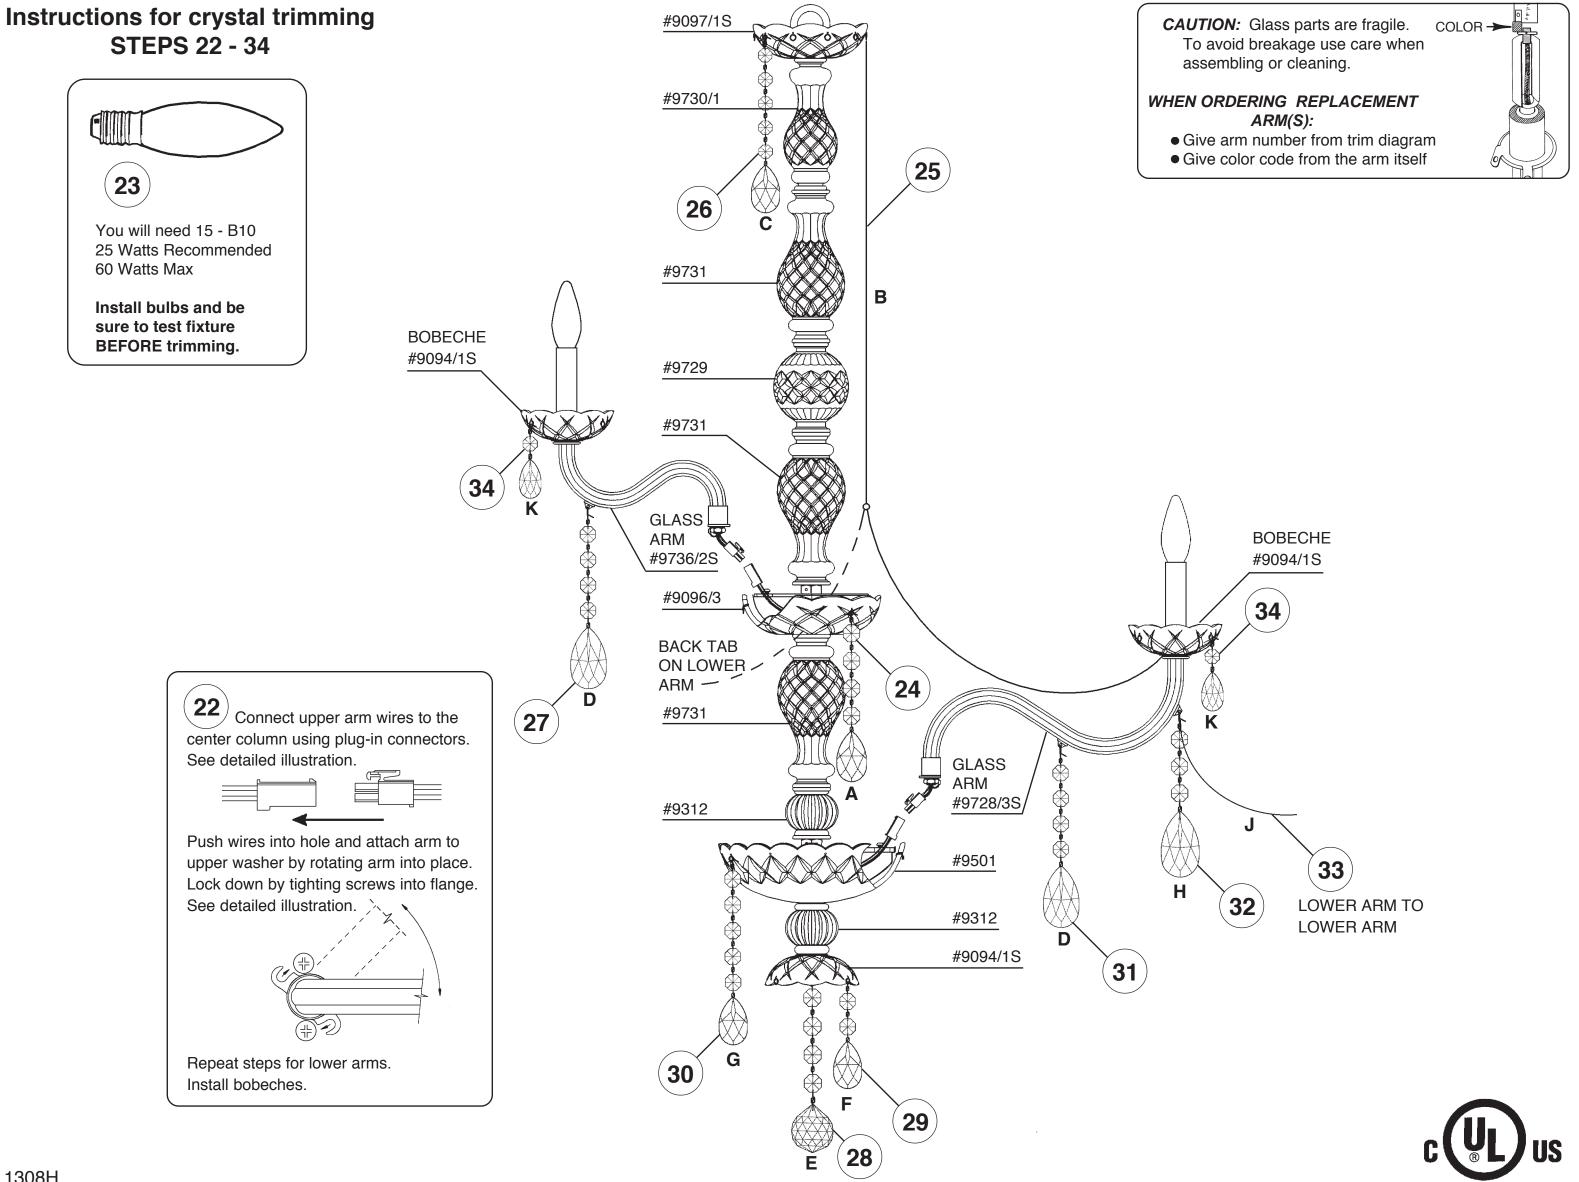

## See diagram on back page Follow steps in exact order Save this trim diagram for future reference

IMPORTANT Person who opens carton should record the following information for future service. Four-digit number on outside of carton. See crystal package label. See crystal package label.