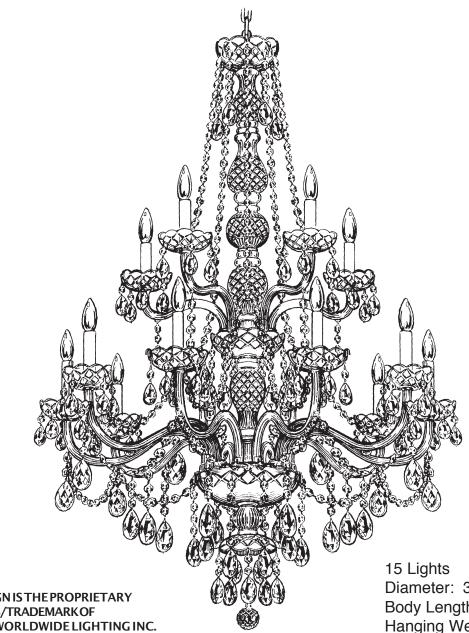

## **CHANDELIER 1308H TRIM DIAGRAM**

T HIS DESIGN IS THE PROPRIETARY TRADE DRESS/TRADEMARK OF SCHONBEK WORLDWIDE LIGHTING INC.

SCHONBEK IS A WORLD LEADER IN CHANDELIER DESIGN. PATENTS INCLUDE: #D5,460,269&D5,873,652

Diameter: 32" Body Length: 48" Hanging Weight: 30 pounds